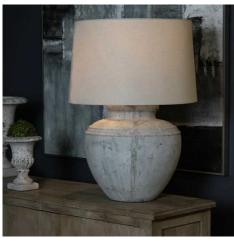

## Darcy Chorus Lamp

Deliberately highlighting imperfections, each lamp displays distinctive character, guaranteeing that no two pieces are alike. Enlighten your space with rustic charm and individuality today.

Individually Handcrafte

Rustic Finish
Textural Details

Code: 22914

## Specification

| Length: | 52cm   | Barcode:   | 5050140291481 |
|---------|--------|------------|---------------|
| Height: | 75cm   | Colour:    | Grey, White   |
| Width:  | 52cm   | Material:  | Ceramic       |
| Weight: | 15.0kg | Inner Qty: | 1             |
| CBM:    | 0.1300 | Outer Qty: | 1             |
|         |        |            |               |
|         |        |            |               |