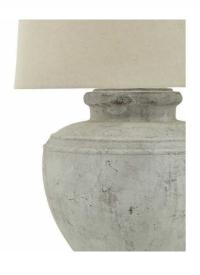

## Darcy Chorus Lamp

Deliberately highlighting imperfections, each lamp displays distinctive character, guaranteeing that no two pieces are alike. Enlighten your space with rustic charm and individuality today.

Individually Handcrafte

Rustic Finish
Textural Details

Code: 22914