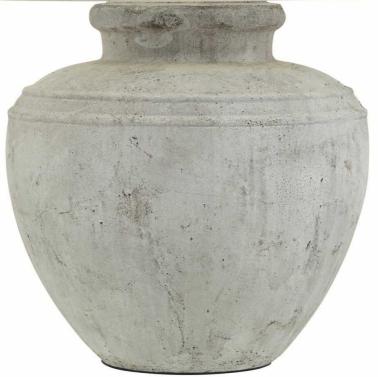

## Darcy Chorus Lamp

Deliberately highlighting imperfections, each lamp displays distinctive character, guaranteeing that no two pieces are alike. Enlighten your space with rustic charm and individuality today.

Individually Handcrafte

Rustic Finish
Textural Details

Code: 22914