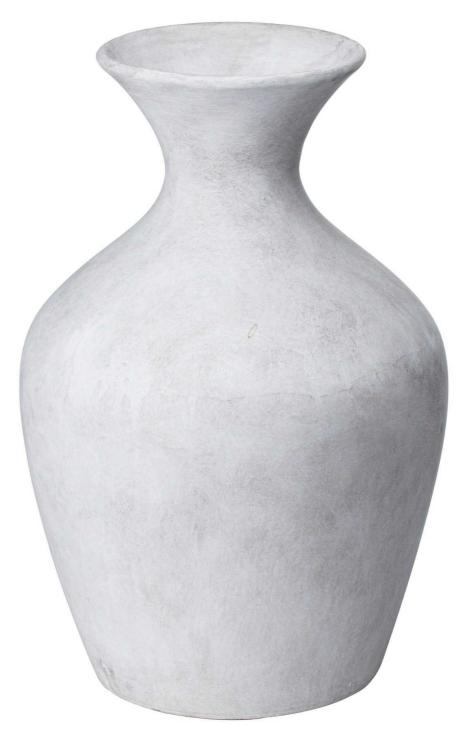

## Darcy Ellipse Stone Vase

A timeless, stoneware vase that will subtly layer texture into interiors. An elegant addition with matching items available.

Characterful stone texture Timeless neutral colour Code: 21353 Dimensions: 23L x 23W x 36H

## Description

- .....

This is the Darcy Ellipse Stone Vase. A timeless, stoneware vase that will subtly layer texture into interiors. An elegant addition with matching items available. A perfect pairing with our faux eucalyptus stems. Please note, this vase's intended purpose is for faux flowers: if customers wish to display real flowers in these they must use a florist's cellophane wrap to contain water.

## Specification

| Length: | 23cm   | Barcode:   | 5050140135389 |
|---------|--------|------------|---------------|
| Height: | 36cm   | Colour:    | Stone         |
| Width:  | 23cm   | Material:  | Ceramic       |
| Weight: | 2.18kg | Inner Qty: | 1             |
| CBM:    | 0.0400 | Outer Qty: | 1             |