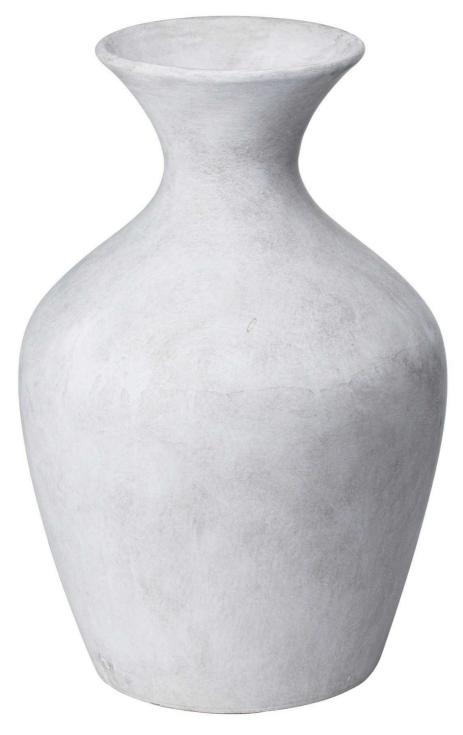

## Darcy Ellipse Stone Vase

Pairs perfectly with our faux flower range

Code: 21353 Dimensions: 23L x 23W x 36H

## Description

This is the Darcy Ellipse Stone Vase. A timeless, stoneware vase that will subtly layer texture into interiors. An elegant addition with matching items available. A perfect pairing with our faux eucalyptus stems. Please note, this vase's intended purpose is for faux flowers: if customers wish to display real flowers in these they must use a florist's cellophane wrap to contain water.

## Specification

| <b>Length:</b> 23cm <b>Barcode:</b> 5050140135389 |
|---------------------------------------------------|
| Height: 36cm Colour: Stone                        |
| Width: 23cm Material: Ceramic                     |
| <b>Weight:</b> 2.18kg <b>Inner Qty:</b> 1         |
| <b>CBM:</b> 0.0400 <b>Outer Qty:</b> 1            |
|                                                   |