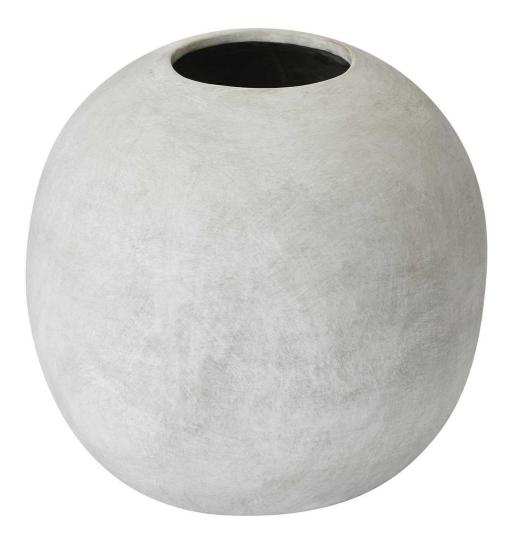

## Darcy Globe Vase

Crystal-clear globe design catches light beautifully. Spacious interior perfect for dramatic displays. Pairs with both modern and classical décor elements

Multi-seasonal appeal

Glass construction maximizes display impact Coordinates with Darcy collection variants

Code: 22110 Dimensions: 29L x 29W x 26H

Description

This graceful globe vase marries contemporary design with classical influences, creating a vessel that serves as both a functional centerplece and an artistic statement. The spherical silhouette offers a modern interpretation of traditional vase forms, while its genorous proportions provide ample space for dramatic floral arrangements. The clear glass construction enables light to dance through your displays, adding depth and luminosity to any setting. Perfect for retail environments seeking to offer distinctive home accessories, this vase pairs magnificently with our Seeded Eucalyptus Stem, Burgundy Berried Eucalyptus, and Variegated Eucalyptus collections for a cohesive botanical display. The adaptable design coordinates seamlessly with other terms in our collection, including the Round Ceramic Lattice Huricrane Lantern and complementary Darcy pieces in antique white and stone finishes. For trade customers, this is one portunity to stock an item that appeals to consumers seeking both modern and traditional aesthetics, making it an essential addition to any curated home décor collection.

Specification

| Length: | 29cm   | Barcode:   | 5050140211083 |
|---------|--------|------------|---------------|
| Height: | 26cm   | Colour:    | Stone         |
| Width:  | 29cm   | Material:  | Ceramic       |
| Weight: | 2.92kg | Inner Qty: | 1             |
| CBM:    | 0.0500 | Outer Qty: | 1             |