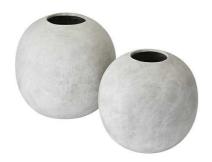

## Darcy Globe Vase

Crystal-clear globe design catches light beautifully. Spacious interior perfect for dramatic displays. Pairs with both modern and classical décor elements

Multi-seasonal appeal

Glass construction maximizes display impact Coordinates with Darcy collection variants

Code: 22110 Dimensions: 29L x 29W x 26H

Description

This graceful globe vase marries contemporary design with classical influences, creating a vessel that serves as both a functional centerplece and an artistic statement. The spherical silhouette offers a modern interpretation of traditional vase forms, while its genorous proportions provide ample space for dramatic floral arrangements. The clear glass construction enables light to dance through your displays, adding depth and luminosity to any setting. Perfect for retail environments seeking to offer distinctive home accessories, this vase pairs magnificently with our Seeded Eucalyptus Stem, Burgundy Berried Eucalyptus, and Variegated Eucalyptus collections for a cohesive botanical display. The adaptable design coordinates seamlessly with other terms in our collection, including the Round Ceramic Lattice Huricrane Lantern and complementary Darcy pieces in antique white and stone finishes. For trade customers, this is one portunity to stock an item that appeals to consumers seeking both modern and traditional aesthetics, making it an essential addition to any curated home décor collection.