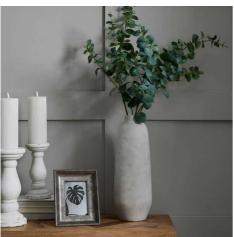

## Description

This remarkable stoneware vessel boasts an understated yet impactful presence with its artful stone-like texture and serene neutral palette. The surface treatment creates an organic interplay of light and shadow, making it an ideal centerpiece for modern and traditional spaces alike. Perfect for displaying artificial botanicals, this vase pairs beautifully with the coordinating Darry collection, including the Sutra vase and Stone Ginger Jar for a cohere arrangement. For added visual interest, consider combining with the Garda Decorative Artichoke or clustering with varying heights of the Darry Chorus and Ellipse vases. The matte finish and dimensional texture provide an authentic aged appearance that resonates with current interior design trends with emaintaining enting appeal. Retailers will appreciate the vase's ability to complement a wide range of decorative styles, making it a reliable stock item that satisfies diverse customer preferences.