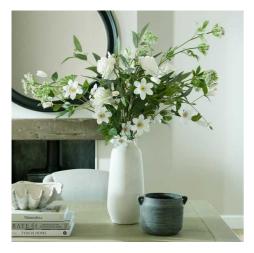

## Darcy Ople Large Tall Vase

 $A \ timeless, stoneware \ vase \ that \ will \ subtly \ layer \ texture \ into \ interiors. \ An \ elegant \ addition \ with \ matching \ items \ available.$ 

Characterful stone textur

Timeless neutral colour

Pairs perfectly with our faux flower range

## Description

This remarkable stoneware vessel boasts an understated yet impactful presence with its artful stone-like texture and serene neutral palette. The surface treatment creates an organic interplay of light and shadow, making it an ideal centerpiece for modern and traditional spaces alike. Perfect for displaying artificial botanicals, this vase pairs beautifully with the coordinating Darry collection, including the Sutra vase and Stone Ginger Jar for a cohere arrangement. For added visual interest, consider combining with the Garda Decorative Artichoke or clustering with varying heights of the Darry Chorus and Ellipse vases. The matte finish and dimensional texture provide an authentic aged appearance that resonates with current interior design trends with emaintaining enting appeal. Retailers will appreciate the vase's ability to complement a wide range of decorative styles, making it a reliable stock item that satisfies diverse customer preferences.