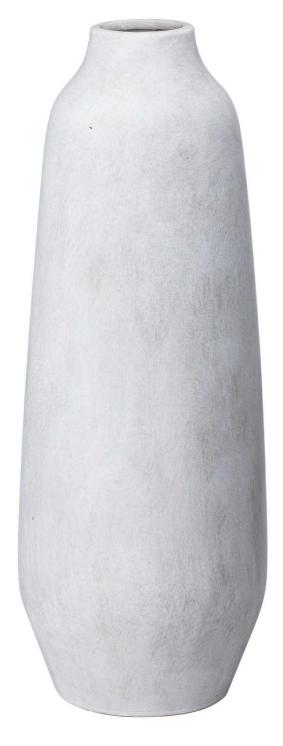

## Darcy Ople Large Tall Vase

 $A \ timeless, stoneware \ vase \ that \ will \ subtly \ layer \ texture \ into \ interiors. \ An \ elegant \ addition \ with \ matching \ items \ available.$ 

Characterful stone textur

## Description

This remarkable stoneware vessel boasts an understated yet impactful presence with its artful stone-like texture and serene neutral palette. The surface treatment creates an organic interplay of light and shadow, making it an ideal centerpiece for modern and traditional spaces alike. Perfect for displaying artificial botanicals, this vase pairs beautifully with the coordinating Darry collection, including the Sutra vase and Stone Ginger Jar for a cohere arrangement. For added visual interest, consider combining with the Garda Decorative Artichoke or clustering with varying heights of the Darry Chorus and Ellipse vases. The matte finish and dimensional texture provide an authentic aged appearance that resonates with current interior design trends with emaintaining enting appeal. Retailers will appreciate the vase's ability to complement a wide range of decorative styles, making it a reliable stock item that satisfies diverse customer preferences.

## Specification

| Length: 14cm     | n   | Barcode:   | 5050140135488 |
|------------------|-----|------------|---------------|
| Height: 41cm     | n   | Colour:    | Stone         |
| Width: 14cn      | n   | Material:  | Ceramic       |
| Weight: 1.56     | ikg | Inner Qty: | 1             |
| <b>CBM:</b> 0.12 | 200 | Outer Qty: | 4             |
|                  |     |            |               |