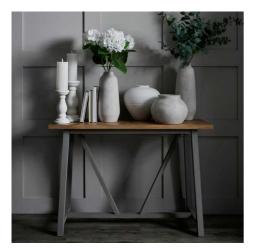

## Description

This remarkable stoneware vessel boasts an understated yet impactful presence with its artful stone-like texture and serene neutral palette. The surface treatment creates an organic interplay of light and shadow, making it an ideal centerpiece for modern and traditional spaces alike. Perfect for displaying artificial botanicals, this vase pairs beautifully with the coordinating Darry collection, including the Sutra vase and Stone Ginger Jar for a cohere arrangement. For added visual interest, consider combining with the Garda Decorative Artichoke or clustering with varying heights of the Darry Chorus and Ellipse vases. The matte finish and dimensional texture provide an authentic aged appearance that resonates with current interior design trends with emaintaining enting appeal. Retailers will appreciate the vase's ability to complement a wide range of decorative styles, making it a reliable stock item that satisfies diverse customer preferences.