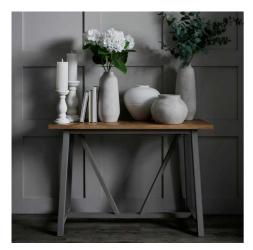

## Darcy Ople Large Tall Vase

 $A \ timeless, stoneware \ vase \ that \ will \ subtly \ layer \ texture \ into \ interiors. \ An \ elegant \ addition \ with \ matching \ items \ available.$ 

Characterful stone textur

Timeless neutral colour

Pairs perfectly with our faux flower range

## Description

Please note, this vase's intended purpose is for faux flowers: if customers wish to display real flowers in these they must use a florist's cellophane wrap to contain

## Specification

| Length: 14cm Barcode: 5050140135488   Height: 41cm Colour: Stone   Width: 14cm Material: Ceramic   Weight: 1.56kg Inner Cty: 1   CBM: 0.1200 Outer Cty: 4 | Height: 41cm Colour: Stone   Width: 14cm Material: Ceramic   Weight: 1.58kg Inner Qty: 1 |         |        |            |               |
|---