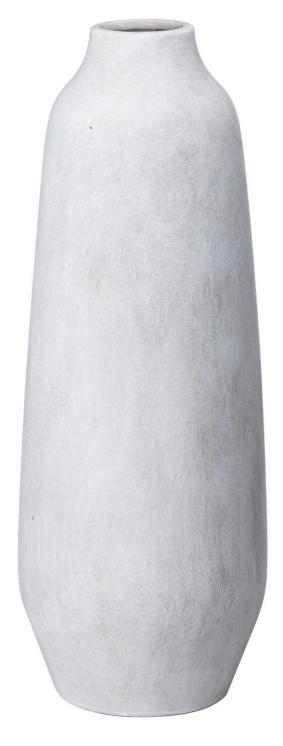

## Darcy Ople Large Tall Vase

 $A \ timeless, stoneware \ vase \ that \ will \ subtly \ layer \ texture \ into \ interiors. \ An \ elegant \ addition \ with \ matching \ items \ available.$ 

Characterful stone textur

Timeless neutral colour

Pairs perfectly with our faux flower range

## Description

Please note, this vase's intended purpose is for faux flowers: if customers wish to display real flowers in these they must use a florist's cellophane wrap to contain