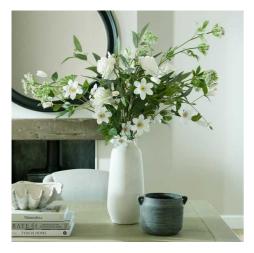

## Darcy Ople Large Tall Vase

 $A \ timeless, stoneware \ vase \ that \ will \ subtly \ layer \ texture \ into \ interiors. \ An \ elegant \ addition \ with \ matching \ items \ available.$ 

Characterful stone textur

Timeless neutral colour

Pairs perfectly with our faux flower range

## Description

Please note, this vase's intended purpose is for faux flowers: if customers wish to display real flowers in these they must use a florist's cellophane wrap to contain