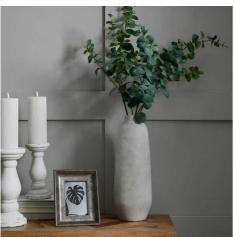

## Darcy Ople Large Tall Vase

 $A \ timeless, stoneware \ vase \ that \ will \ subtly \ layer \ texture \ into \ interiors. \ An \ elegant \ addition \ with \ matching \ items \ available.$ 

Characterful stone textur

Timeless neutral colour

Pairs perfectly with our faux flower range

## Description

Please note, this vase's intended purpose is for faux flowers: if customers wish to display real flowers in these they must use a florist's cellophane wrap to contain

## Specification

| Length: 14cm Barcode: 5050140135488   Height: 41cm Colour: Stone   Width: 14cm Material: Ceramic   Weight: 1.56kg Inner Cty: 1   CBM: 0.1200 Outer Cty: 4 | Height: 41cm Colour: Stone   Width: 14cm Material: Ceramic   Weight: 1.58kg Inner Qty: 1 |         |        |            |               |
|-----