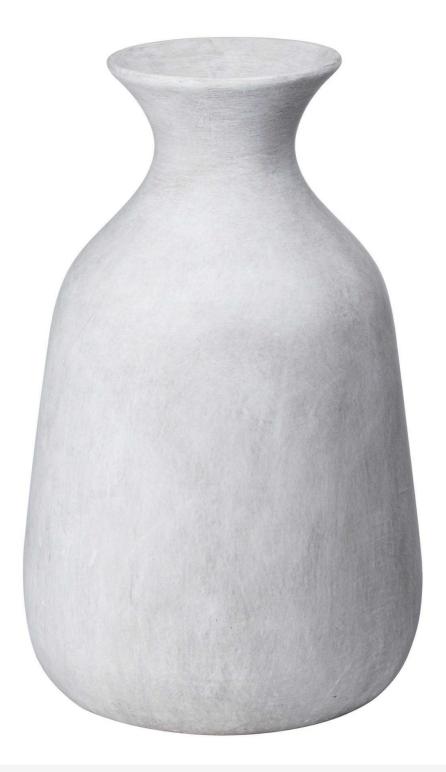

## Darcy Ople Stone Vase

A timeless, stoneware vase that will subtly layer texture into interiors. An elegant addition with matching items available.

Characterful stone texture

Timeless neutral colour

Pairs perfectly with our faux flower range

Code: 21351 Dimensions: 33L x 33W x 39H Description

This is the Darcy Ople Stone Vase. A timeless, stoneware vase that will subtly layer texture into interiors. An elegant addition with matching items available. A perfect pairing with our faux eucalyptus stems. Please note, this vase's intended purpose is for faux flowers: if customers wish to display real flowers in these they must use a florist's cellophane wrap to contain water.