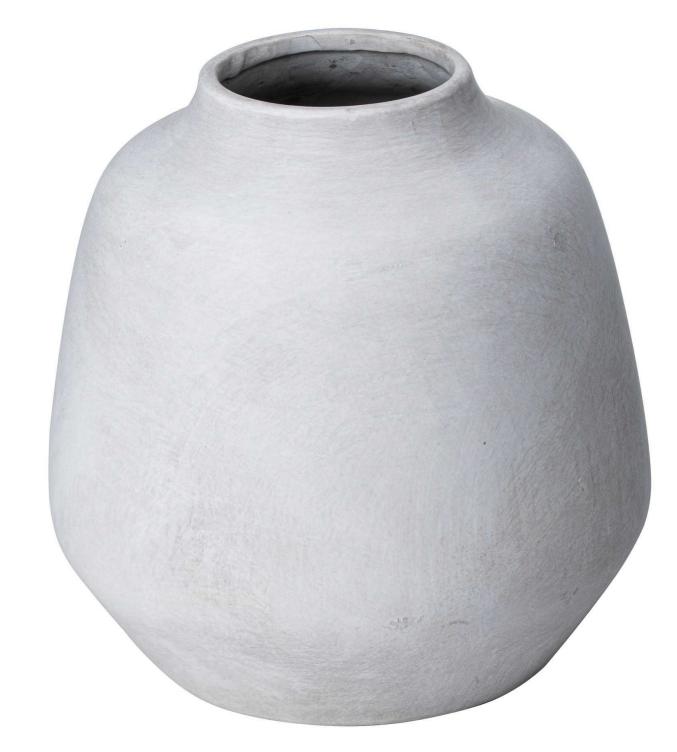

## Darcy Ople Vase

A timeless, stoneware vase that will subtly layer texture into interiors. An elegant addition with matching items available.

Characterful stone texture Timeless neutral colour Pairs perfectly with our faux flower range

Code: 21358 Dimensions: 20L x 20W x 20H

## Description

Please note, this vase's intended purpose is for faux flowers: If customers wish to display real flowers in these they must use a florist's cellophane wrap to contain water.

Specification