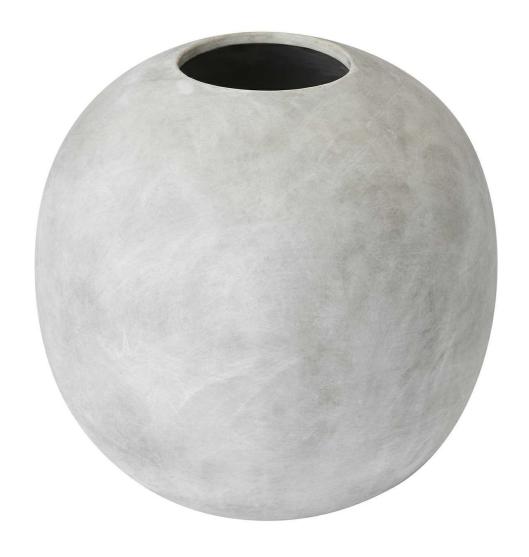

## Darcy Small Globe Vase

Code: 22111 Dimensions: 25L x 25W x 23H

Description

Please note, this vase's intended purpose is for faux flowers: if customers wish to display real flowers in these they must use a florist's cellophane wrap to contain

## Specification

| Length: 25cm Barcode: 5550140211182   Height: 23cm Colour: Stone   Width: 25cm Material: Ceramic   Weight: 2.24kg Inner Qty: 1   CBM: 0.0300 Outer Qty: 2 |         |        |            |               |
|-----------------------------------------------------------------------------------------------------------------------------------------------------------|---------|--------|------------|---------------|
| Width: 25cm Material: Ceramic   Weight: 2.24kg Inner Qty: 1                                                                                               | Length: | 25cm   | Barcode:   | 5050140211182 |
| Weight: 2.24kg Inner Qty: 1                                                                                                                               | Height: | 23cm   | Colour:    | Stone         |
|                                                                                                                                                           | Width:  | 25cm   | Material:  | Ceramic       |
| <b>CBM</b> : 0.0300 <b>Outer Qty</b> : 2                                                                                                                  | Weight: | 2.24kg | Inner Qty: | 1             |
|                                                                                                                                                           | CBM:    | 0.0300 | Outer Qty: | 2             |
|                                                                                                                                                           |         |        |            |               |