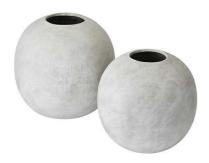

## Darcy Small Globe Vase

Code: 22111 Dimensions: 25L x 25W x 23H

Description

Please note, this vase's intended purpose is for faux flowers: if customers wish to display real flowers in these they must use a florist's cellophane wrap to contain