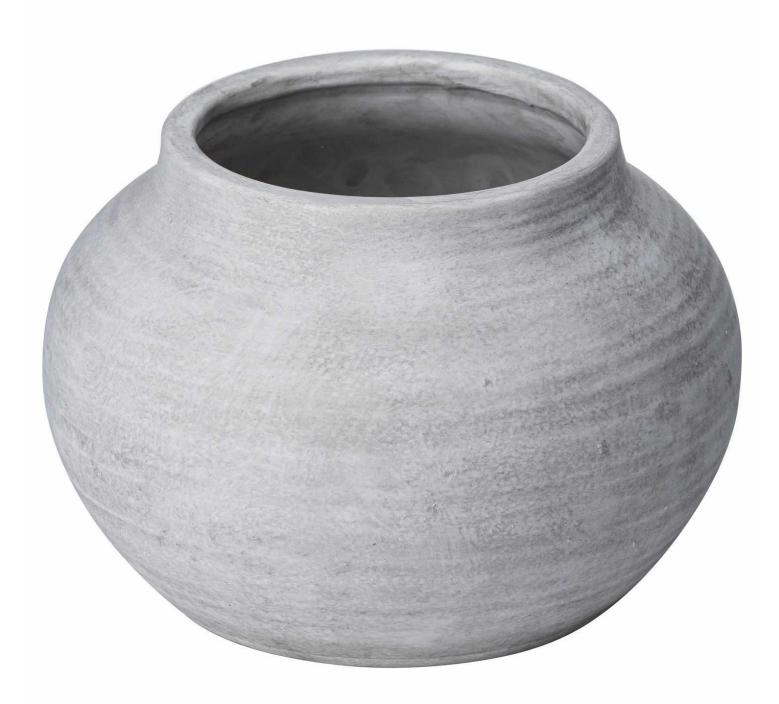

## **Darcy Stone Planter**

Part of our collection of <a href="https://www.hill-interiors.com/wholesale-gifts-and-accessories/indoor-planters">interior planters</a>; this is a timeless, stoneware planter that will subtly layer texture into interiors. An elegant addition with matching items available.

Characterful stone texture Timeless neutral colour

Pairs perfectly with our faux flower range

Code: 21362 Dimensions: 26L x 26W x 20H

Description

An artfully designed stoneware vessel that merges traditional and contemporary aesthetics, this planter showcases a naturally textured finish that adds depth to any interior space. The understated stone-colored surface creates an ideal backdrop for both minimalist and country-syste decor schemes, while its balanced proportions allow for impactful display opportunities throughout the home. Perfect for displaying artificial balancies, this planter coordinates seamlessly with the complete Darcy collection, including the Antique White Vase, Chorus Stone Vase, and Um Stone Vase for a cohesive design statement. For accessory pairings, consider adding the Swall Stone Candle Holder to create atmospheric lighting effects, or enhance the botanical theme with our selection of premium flax stems such as the Seeded Eucalptus Stem and Single White Hydrangea. The planter's neutral pattet provides endless styling possibilities, making it an essential stock item for retailers catering d design-conscious customers seeking adaptable decor elements. When merchandingi this place, we recommend grouping it with our Granda Decorative Small Artichoke and Large Cineraria Eucalyptus Stray to create eye-catching seasonal displays that will resonate with both traditional and modern retail environments.