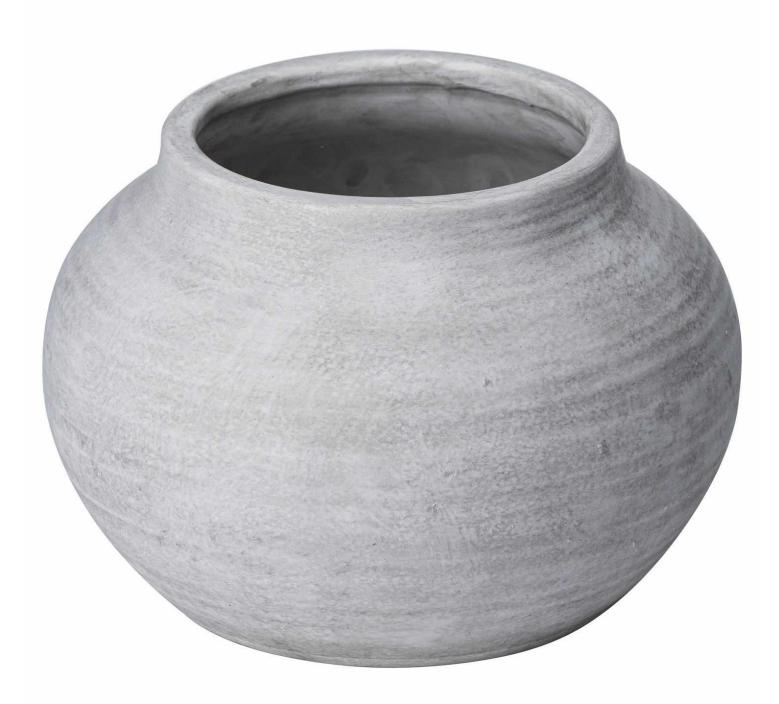

## **Darcy Stone Planter**

Part of our collection of <a href="https://www.hill-interiors.com/wholesale-gifts-and-accessories/indoor-planters">interior planters</a>; this is a timeless, stoneware planter that will subtly layer texture into interiors. An elegant addition with matching items available.

Characterful stone texture Timeless neutral colour

Pairs perfectly with our faux flower range

Code: 21362 Dimensions: 26L x 26W x 20H

Description

This is the Darcy Stone Planter, part of our Darcy vase collection. This collection encompasses a great mixture or traditional and contemporary shapes. The Darcy Stone Planter combines an elegant shape with a timeless colour that will auit modern minimalist and cosy country chic homes alike. The natural stone finish to this elegant planter allows you to layer extra texture into a space. This Darcy planter teams beautifully with our faux plants and is intended for faux rather than real plants: if customers wish to display real plants in it, they must use a florist's cellophane wrap to contain water.