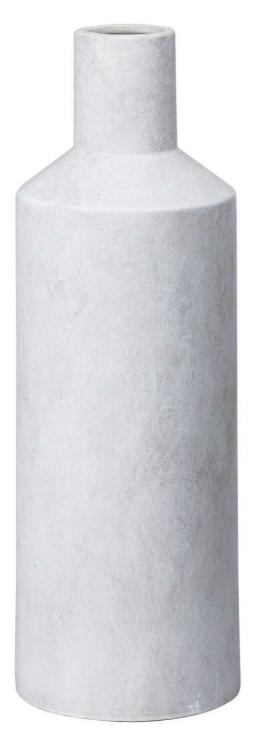

## Darcy Sutra Large Vase

A timeless, stoneware vase that will subtly layer texture into interiors. An elegant addition with matching items available.

Characterful stone texture Timeless neutral colour Pairs perfectly with our faux flower range

Code: 21356 Dimensions: 14L x 14W x 42H

| Length: | 14cm   | Barcode:   | 5050140135686 |
|---------|--------|------------|---------------|
| Height: | 42cm   | Colour:    | Stone         |
| Width:  | 14cm   | Material:  | Ceramic       |
| Weight: | 1.86kg | Inner Qty: | 1             |
| CBM:    | 0.1000 | Outer Qty: | 4             |
|         |        |            |               |