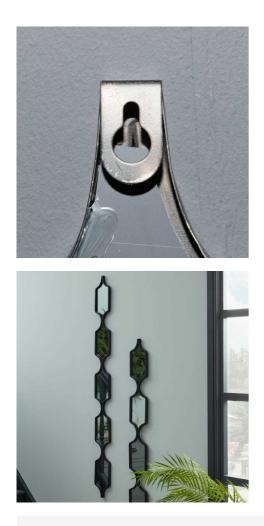

## Decorative Black Hanging Mirror

Hang this beautifully sleek decorative mirror individually or in multiples for maximum impact, it's sure to create a stylish wall feature.

Sleek design, ideal in hallways and gallery spaces Handcrafted Stylish and elegant design