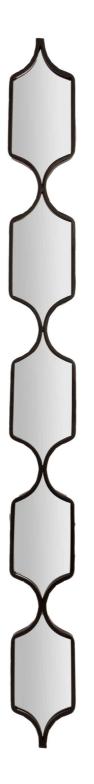

## Decorative Black Hanging Mirror

Hang this beautifully sleek decorative mirror individually or in multiples for maximum impact, it's sure to create a stylish wall feature.

Sleek design, ideal in hallways and gallery spaces Handcrafted Stylish and elegant design

Code: 22485 Dimensions: 2L x 14W x 145H

Description