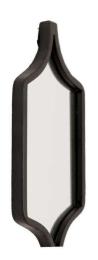

## Decorative Black Hanging Mirror

Hang this beautifully sleek decorative mirror individually or in multiples for maximum impact, it's sure to create a stylish wall feature.

Sleek design, ideal in hallways and gallery spaces Handcrafted Stylish and elegant design

Code: 22485 Dimensions: 2L x 14W x 145H

Description