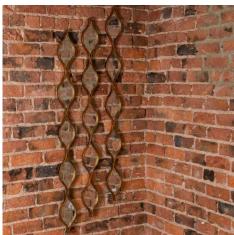

## **Decorative Hanging Gold Mirror**

Handcrafted

Stylish and elegant design

Code: 18070 Dimensions: 1L x 13W x 146H

Description

A wonderful piece to create a focal point in your home, strategically place it to bounce light across the room or to reflect a patterned wallcovering. For a maximalist approach, group it with more to create an eye-catching feature. Finished in aged gold, it'll add texture and warmth to your space.