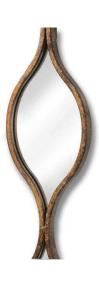

## **Decorative Hanging Gold Mirror**

Handcrafted

Stylish and elegant design

Code: 18070 Dimensions: 1L x 13W x 146H

Description

A wonderful piece to create a focal point in your home, strategically place it to bounce light across the room or to reflect a patterned wallcovering. For a maximalist approach, group it with more to create an eye-catching feature. Finished in aged gold, it'll add texture and warmth to your space.