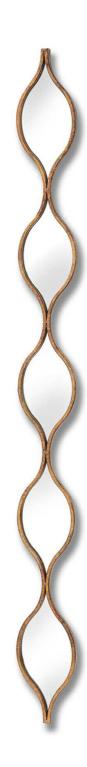

## **Decorative Hanging Gold Mirror**

Handcrafted

Stylish and elegant design

Code: 18070 Dimensions: 1L x 13W x 146H

Description

A wonderful piece to create a focal point in your home, strategically place it to bounce light across the room or to reflect a patterned wallcovering. For a maximalist approach, group it with more to create an eye-catching feature. Finished in aged gold, it'll add texture and warmth to your space.