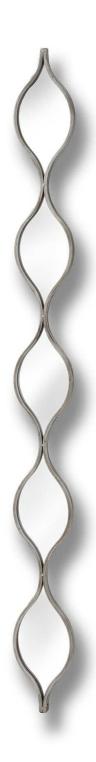

## **Decorative Hanging Silver Mirror**

Hang this beautifully sleek decorative mirror individually or in multiples for maximum impact, it's sure to create a stylish wall feature.

Eye-catching vertical mirror

Handcrafted

Both stylish and useful

Code: 18386 Dimensions: 2L x 13W x 146H

Description

The Decorative Hanging Silver Mirror is a sleek piece which is only 36cm wide designed to fill a slim wall space.