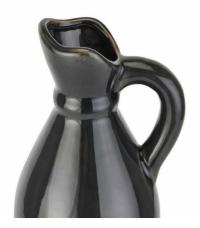

## Decorative Tall Navy Stoneware Jug

Code: 22583 Dimensions: 13L x 15W x 46H

Description

This is the Decorative Tall Navy Stoneware Jug. Brought to life by its eye-catching navy glaze, this handcrafted jug is perfect for display - you could even add some long-stemmed faux florals to it. The contrast between this jug's navy glazed upper and stoneware based bring it a contemporary, rustic charm that will subtly update your vase collection. Use it to add a pop of colour to any surface.