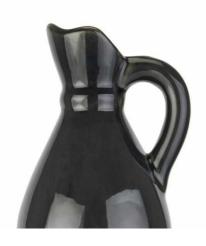

## Decorative Tall Navy Stoneware Jug

Code: 22583 Dimensions: 13L x 15W x 46H

Description

This is the Decorative Tall Navy Stoneware Jug. Brought to life by its eye-catching navy glaze, this handcrafted jug is perfect for display - you could even add some long-stemmed faux florals to it. The contrast between this jug's navy glazed upper and stoneware based bring it a contemporary, rustic charm that will subtly update your vase collection. Use it to add a pop of colour to any surface.