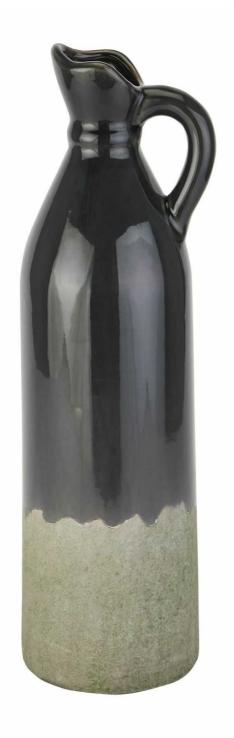

## Decorative Tall Navy Stoneware Jug

Code: 22583 Dimensions: 13L x 15W x 46H

Description

This is the Decorative Tall Navy Stoneware Jug. Brought to life by its eye-catching navy glaze, this handcrafted jug is perfect for display - you could even add some long-stemmed faux florals to it. The contrast between this jug's navy glazed upper and stoneware based bring it a contemporary, rustic charm that will subtly update your vase collection. Use it to add a pop of colour to any surface.

## Specification

| Length: | 13cm   |            |               |
|---------|--------|------------|---------------|
| Height: | 46cm   | Barcode:   | 5050140258385 |
| Width:  | 15cm   | Material:  | Ceramic       |
| Weight: | 1.75kg | Inner Qty: | 1             |
| CBM:    | 0.0800 | Outer Qty: | 4             |
|         |        |            |               |