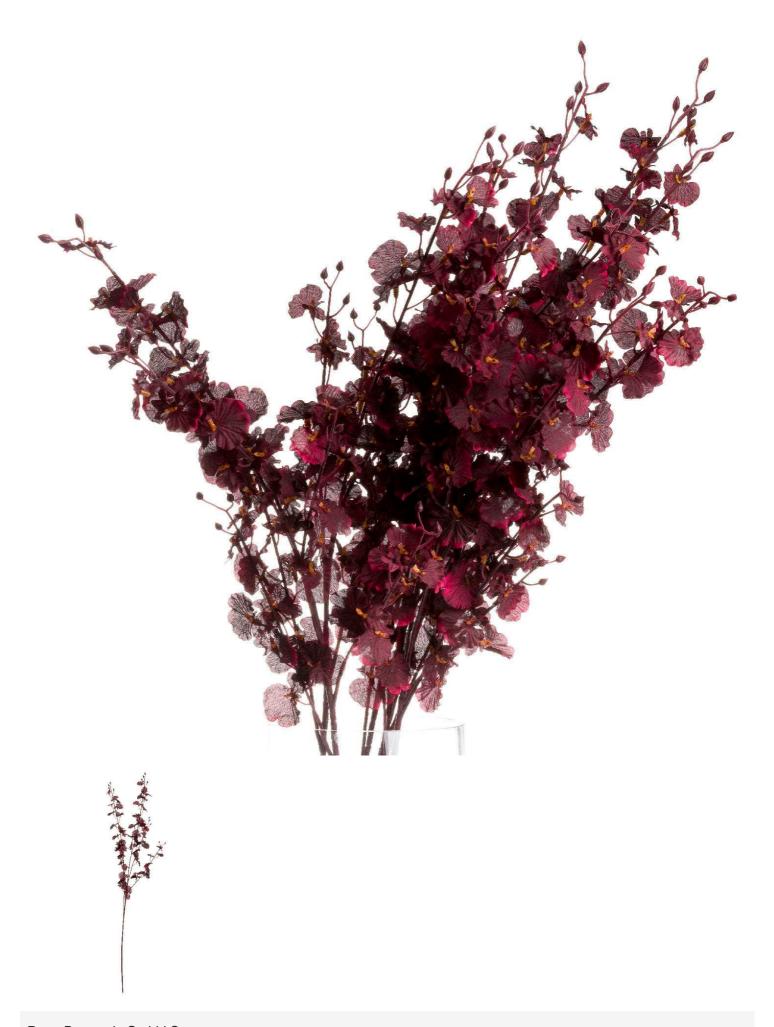

## Description

Indulge in the deep, rich burgundy tones of this meticulously detailed orchid spray, featuring lifelike petals that create an illusion of freshness in any setting. The burgundy hue adds warmth and depth to both modern and traditional spaces, while the generous 91cm height provides dramatic visual impact in tall arrangements. For a cohesive autumn-inspired display, pair with the jewel-toned burgundy eucalyptus foliage, autumn coffee hydrangea, and burgundy spear hydrangea to create layers of complementary colors. The rich burgundy tones also work beautifully with write accents - consider adding the white pyssophila spray for a delicate contrast or the large white orchid for a stunning monochromatic effect. This spray is particularly popular among our Recipe Collection series, renowned for its attention to detail and exceptional quality that maintains its beauty throughout the seasons. The deep coloring and realistic texture make it an excellent choice for retail displays, hospitality venues, and corporate environments where lasting impressions matter.