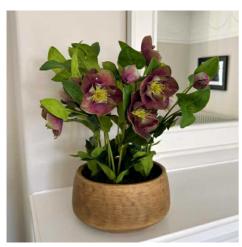

## Deep Plum Hellebore Plant In Taupe Pot

This faux Hellebore features richly hued, lifelike blooms in a deep plum shade, nestled in a versatile taupe pot. Pair it with vispy faux foliage for a lush, nature-inspired display that will captivate your customers. A must-have for refined, sophisticated spaces.

Deeply hued, lifelike faux Hellebore blooms

Versatile taupe ceramic pot for diverse interiors

Chosen for its realism

Code: 23763

Dimensions: 33L x 38W x 41H

Description

This exquisite faux Hellebore plant boasts deeply hued, cup-shaped blooms in a rich plum shade. Crafted with meticulous attention to detail, each petal and leaf mimics the natural elegance of the real Hellebore. Nestled in a neutral taupe ceramic pot, this piece seamlessly complements a variety of interior styles, from rustic farmhouse to modern minimalist. Consider pairing it with soft, wisey faux foliage like eucalyptus or ferns to create a lauk, nature-off display. Whether used as a statement piece or integrated into a larger arrangement, this Hellebore plant is sure to captivate your customers and bring a touch of refined sophistication to any space.