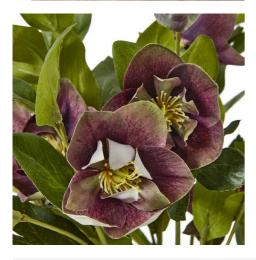

## Deep Plum Hellebore Plant In Taupe Pot

This faux Hellebore features richly hued, lifelike blooms in a deep plum shade, nestled in a versatile taupe pot. Pair it with vispy faux foliage for a lush, nature-inspired display that will captivate your customers. A must-have for refined, sophisticated spaces.

Deeply hued, lifelike faux Hellebore blooms

Versatile taupe ceramic pot for diverse interiors

Chosen for its realism

Code: 23763

Dimensions: 33L x 38W x 41H

Description

This exquisite faux Hellebore plant boasts deeply hued, cup-shaped blooms in a rich plum shade. Crafted with meticulous attention to detail, each petal and leaf mimics the natural elegance of the real Hellebore. Nestled in a neutral taupe ceramic pot, this piece seamlessly complements a variety of interior styles, from rustic farmhouse to modern minimalist. Consider pairing it with soft, wisey faux foliage like eucalyptus or ferns to create a lauk, nature-off display. Whether used as a statement piece or integrated into a larger arrangement, this Hellebore plant is sure to captivate your customers and bring a touch of refined sophistication to any space.