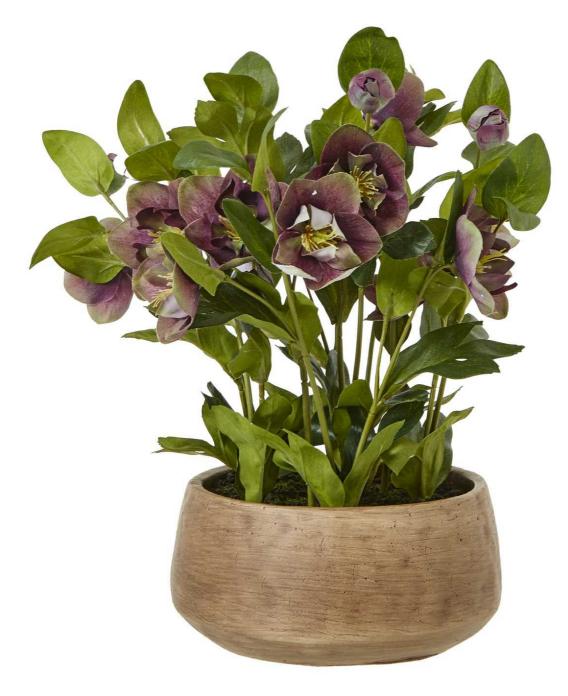

## Deep Plum Hellebore Plant In Taupe Pot

This faux Hellebore features richly hued, lifelike blooms in a deep plum shade, nestled in a versatile taupe pot. Pair it with vispy faux foliage for a lush, nature-inspired display that will captivate your customers. A must-have for refined, sophisticated spaces.

Deeply hued, lifelike faux Hellebore blooms

Versatile taupe ceramic pot for diverse interiors

Chosen for its realism

Code: 23763

Dimensions: 33L x 38W x 41H

Description

This exquisite faux Hellebore plant boasts deeply hued, cup-shaped blooms in a rich plum shade. Crafted with meticulous attention to detail, each petal and leaf mimics the natural elegance of the real Hellebore. Nestled in a neutral taupe ceramic pot, this piece seamlessly complements a variety of interior styles, from rustic farmhouse to modern minimalist. Consider pairing it with soft, wisey faux foliage like eucalyptus or ferns to create a lauk, nature-off display. Whether used as a statement piece or integrated into a larger arrangement, this Hellebore plant is sure to captivate your customers and bring a touch of refined sophistication to any space.