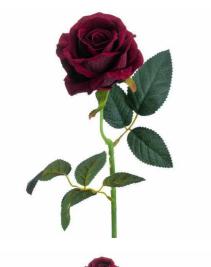

## Deep Red Rose

Indulge in the allure of our Deep Red Rose, boasting velvety crimson petals and lifelike details from centre to stem. This exquisite artificial bloom offers timeless elegance without maintenance, perfect for elevating any premium floral display.

Chosen for its realism

Handcrafted

From our popular 'Recipe Collection'

Code: 20489 Dimensions: 6L x 9W x 53H

Description

Elevate your floral offerings with our exquisite Deep Red Rose, a stunning artificial bloom that captures the timeless beauty of Rosa 'Black Baccara'. This luxurious faux flower boasts rich, velvety petals in a captivating deep crimson hue, reminiscent of fine burgundy wine. The realistic stem and lifelike leaves complete the illusion, making it nearly indistinguishable from its living counterpart. Perfect for creating long-lasting, sophisticated arrangements, this artificial rose is ideal for upscale boudque, luxury hotels, and discerning homeowners seeking enduring elegance. Pair with cream-colored peonies and eucalyptus for a romantic, virtage-inspired bouquet, or combine with deep purples and golds for a regal, opulent display. Style these roses in sleek, modern vases for a contemporary look, or arrange them in antique brass vessels for a touch of classic charm. Their versatility complements various interior styles, from minimalist chic to maximalist grandeur. Offer your customers the opportunity to enjoy the timeless allure of roses year-round, without the need for maintenance. This Deep Red Rose is the perfect addition to any artificial floral collection, promising to bring a touch of luxury and sophistication to any space.