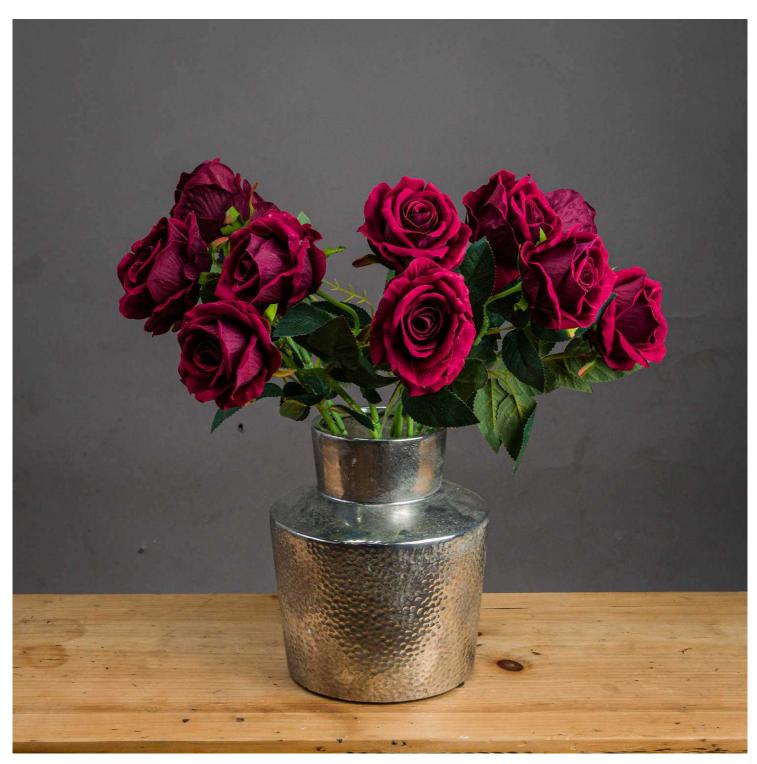

## Deep Red Rose

Indulge in the allure of our Deep Red Rose, boasting velvety crimson petals and lifelike details from centre to stem. This exquisite artificial bloom offers timeless elegance without maintenance, perfect for elevating any premium floral display.

Chosen for its realism

Handcrafted

From our popular 'Recipe Collection'

Code: 20489 Dimensions: 6L x 9W x 53H

Description

Elevate your floral offerings with our exquisite Deep Red Rose, a stunning artificial bloom that captures the timeless beauty of Rosa 'Black Baccara'. This luxurious faux flower boasts rich, velvety petals in a captivating deep crimson hue, reminiscent of fine burgundy wine. The realistic stem and lifelike leaves complete the illusion, making it nearly indistinguishable from its living counterpart. Perfect for creating long-lasting, sophisticated arrangements, this artificial rose is ideal for upscale boudque, luxury hotels, and discerning homeowners seeking enduring elegance. Pair with cream-colored peonies and eucalyptus for a romantic, virtage-inspired bouquet, or combine with deep purples and golds for a regal, opulent display. Style these roses in sleek, modern vases for a contemporary look, or arrange them in antique brass vessels for a touch of classic charm. Their versatility complements various interior styles, from minimalist chic to maximalist grandeur. Offer your customers the opportunity to enjoy the timeless allure of roses year-round, without the need for maintenance. This Deep Red Rose is the perfect addition to any artificial floral collection, promising to bring a touch of luxury and sophistication to any space.