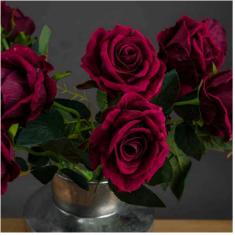

## Deep Red Rose

Indulge in the allure of our Deep Red Rose, boasting velvety crimson petals and lifelike details from centre to stem. This exquisite artificial bloom offers timeless elegance without maintenance, perfect for elevating any premium floral display.

Chosen for its realism

Handcrafted

From our popular 'Recipe Collection'

Code: 20489 Dimensions: 6L x 9W x 53H

Description

Elevate your floral offerings with our exquisite Deep Red Rose, a stunning artificial bloom that captures the timeless beauty of Rosa 'Black Baccara'. This luxurious faux flower boasts rich, velvety petals in a captivating deep crimson hue, reminiscent of fine burgundy wine. The realistic stem and lifelike leaves complete the illusion, making it nearly indistinguishable from its living counterpart. Perfect for creating long-lasting, sophisticated arrangements, this artificial rose is ideal for upscale boudque, luxury hotels, and discerning homeowners seeking enduring elegance. Pair with cream-colored peonies and eucalyptus for a romantic, virtage-inspired bouquet, or combine with deep purples and golds for a regal, opulent display. Style these roses in sleek, modern vases for a contemporary look, or arrange them in antique brass vessels for a touch of classic charm. Their versatility complements various interior styles, from minimalist chic to maximalist grandeur. Offer your customers the opportunity to enjoy the timeless allure of roses year-round, without the need for maintenance. This Deep Red Rose is the perfect addition to any artificial floral collection, promising to bring a touch of luxury and sophistication to any space.