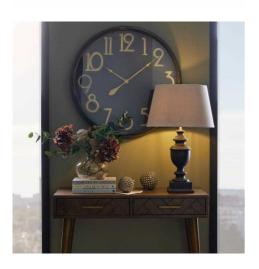

## Delaney Collection Grey Urn Lamp With Linen Shade

This hard wood lamp's dark grey painted finish and traditional shape helps to effortlessly blend old with new.

Handcrafted hard wood

Matching linen shade included

Dark grey hand painted finish

Code: 22666 Dimensions: 41L x 41W x 70H

Description

This is the Delaney Grey Urn Lamp With Linen Shade. A hard wood lamp, individually hand-turned to a high standard by skilled artisans. Made from aged acacia, with visible wood grain, this premium quality lamp, complete with linen shade will be a stand out statement piece wherever it's used. The high quality painted finish of the dark grey lamp and its traditional pillar design helps to effortlessly blend old with new. The natural wood grain remains visible, showing off the quality hard wood used to create this solid, weighty piece.