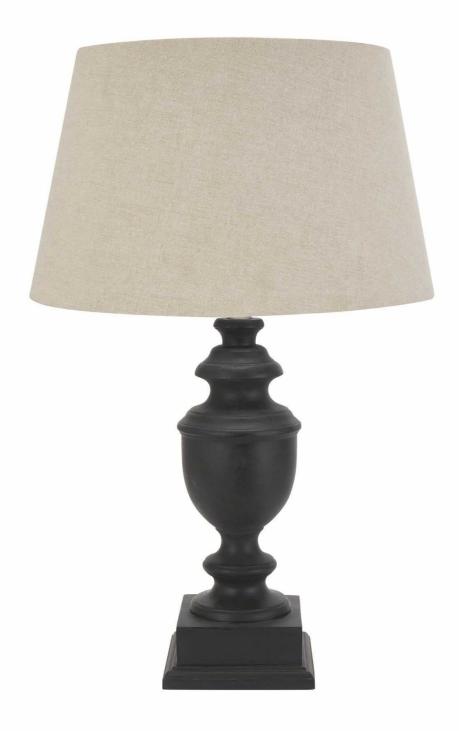

## Delaney Collection Grey Urn Lamp With Linen Shade

This hard wood lamp's dark grey painted finish and traditional shape helps to effortlessly blend old with new.

Handcrafted hard wood

Matching linen shade included

Dark grey hand painted finish

Code: 22666 Dimensions: 41L x 41W x 70H

Description

This is the Delaney Grey Urn Lamp With Linen Shade. A hard wood lamp, individually hand-turned to a high standard by skilled artisans. Made from aged acacia, with visible wood grain, this premium quality lamp, complete with linen shade will be a stand out statement piece wherever it's used. The high quality painted finish of the dark grey lamp and its traditional pillar design helps to effortlessly blend old with new. The natural wood grain remains visible, showing off the quality hard wood used to create this solid, weighty piece.