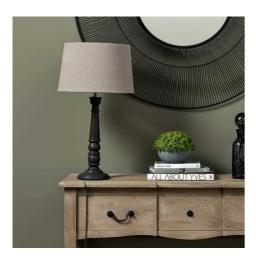

## Delaney Grey Bead Candlestick Lamp With Linen Shade

This hard wood lamp's dark grey painted finish and traditional shape helps to effortlessly blend old with new.

Handcrafted hard wood

Matching linen shade included

Dark grey hand painted finish

Code: 22667 Dimensions: 36L x 36W x 63H

Description

This is the Delaney Grey Bead Candlestick Lamp With Linen Shade. A hard wood lamp, individually hand-turned to a high standard by skilled artisans. Made from aged acacia, with visible wood grain, this premium quality lamp, complete with linen shade will be a stand out statement piece wherever it's used. The high quality painted finish of the dark grey lamp and its traditional pillar design helps to effortlessly blend old with new. The natural wood grain remains visible, showing off the quality hard wood used to create this solid, weighty piece.