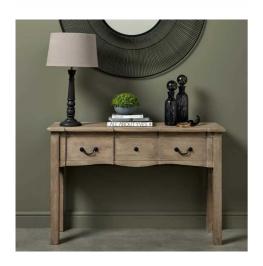

## Delaney Grey Bead Candlestick Lamp With Linen Shade

This hard wood lamp's dark grey painted finish and traditional shape helps to effortlessly blend old with new.

Handcrafted hard wood

Matching linen shade included

Dark grey hand painted finish

Code: 22667 Dimensions: 36L x 36W x 63H

Description

This is the Delaney Grey Bead Candlestick Lamp With Linen Shade. A hard wood lamp, individually hand-turned to a high standard by skilled artisans. Made from aged acacia, with visible wood grain, this premium quality lamp, complete with linen shade will be a stand out statement piece wherever it's used. The high quality painted finish of the dark grey lamp and its traditional pillar design helps to effortlessly blend old with new. The natural wood grain remains visible, showing off the quality hard wood used to create this solid, weighty piece.