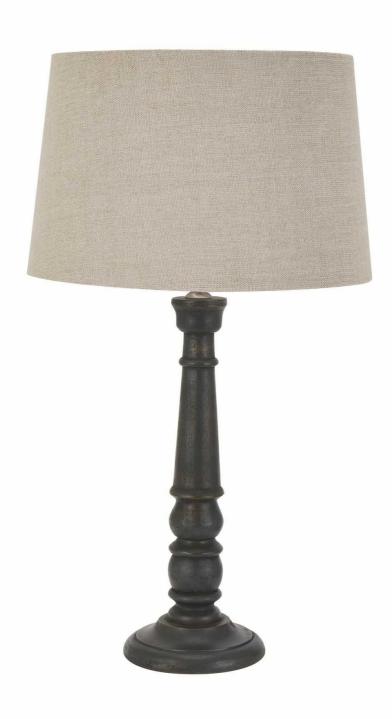

## Delaney Grey Bead Candlestick Lamp With Linen Shade

This hard wood lamp's dark grey painted finish and traditional shape helps to effortlessly blend old with new.

Handcrafted hard wood

Matching linen shade included

Dark grey hand painted finish

Code: 22667 Dimensions: 36L x 36W x 63H

Description

This is the Delaney Grey Bead Candlestick Lamp With Linen Shade. A hard wood lamp, individually hand-turned to a high standard by skilled artisans. Made from aged acacia, with visible wood grain, this premium quality lamp, complete with linen shade will be a stand out statement piece wherever it's used. The high quality painted finish of the dark grey lamp and its traditional pillar design helps to effortlessly blend old with new. The natural wood grain remains visible, showing off the quality hard wood used to create this solid, weighty piece.