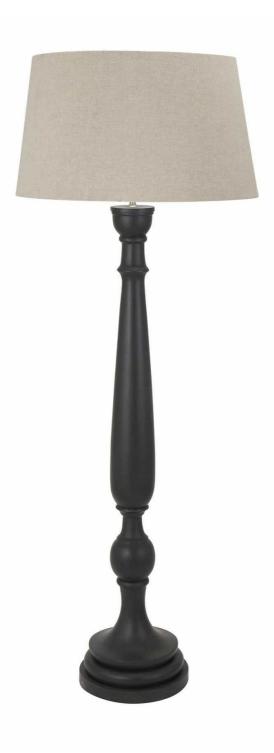

## Delaney Grey Droplet Floor Lamp With Linen Shade

This hard wood floor lamp's dark grey painted finish and traditional shape helps to effortlessly blend old with new to create a striking statement and cosy ambience.

Handcrafted hard wood

Matching linen shade included

Dark grey hand painted finish

Code: 22665 Dimensions: 58L x 58W x 164H

Description

This is the Delaney Grey Droplet Floor Lamp With Linen Shade. A hard wood floor lamp, individually hand-turned to a high standard by skilled artisans. Made from aged acacia, with visible wood grain, this premium quality lamp, complete with linen shade will be a stand out statement piece wherever it's used. The high quality painted finish of the dark grey floor lamp and its traditional design helps to effortlessly blend old with new. The natural orgain remains visible, showing off the quality hard wood used to create this solid, weighty piece. Soften your space with carefully light from this impactful floor lamp.