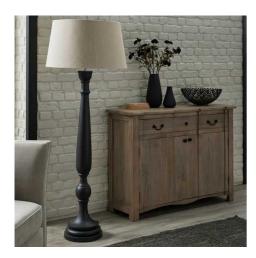

## Delaney Grey Droplet Floor Lamp With Linen Shade

This hard wood floor lamp's dark grey painted finish and traditional shape helps to effortlessly blend old with new to create a striking statement and cosy ambience.

Handcrafted hard wood

Matching linen shade included

Dark grey hand painted finish

Code: 22665 Dimensions: 58L x 58W x 164H

Description

This is the Delaney Grey Droplet Floor Lamp With Linen Shade. A hard wood floor lamp, individually hand-turned to a high standard by skilled artisans. Made from aged acacia, with visible wood grain, this premium quality lamp, complete with linen shade will be a stand out statement piece wherever it's used. The high quality painted finish of the dark grey floor lamp and its traditional design helps to effortlessly blend old with new. The natural orgain remains visible, showing off the quality hard wood used to create this solid, weighty piece. Soften your space with carefully light from this impactful floor lamp.