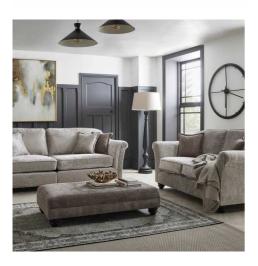

## Delaney Grey Droplet Floor Lamp With Linen Shade

This hard wood floor lamp's dark grey painted finish and traditional shape helps to effortlessly blend old with new to create a striking statement and cosy ambience.

Handcrafted hard wood

Matching linen shade included

Dark grey hand painted finish

Code: 22665 Dimensions: 58L x 58W x 164H

Description

This is the Delaney Grey Droplet Floor Lamp With Linen Shade. A hard wood floor lamp, individually hand-turned to a high standard by skilled artisans. Made from aged acacia, with visible wood grain, this premium quality lamp, complete with linen shade will be a stand out statement piece wherever it's used. The high quality painted finish of the dark grey floor lamp and its traditional design helps to effortlessly blend old with new. The natural orgain remains visible, showing off the quality hard wood used to create this solid, weighty piece. Soften your space with carefully light from this impactful floor lamp.