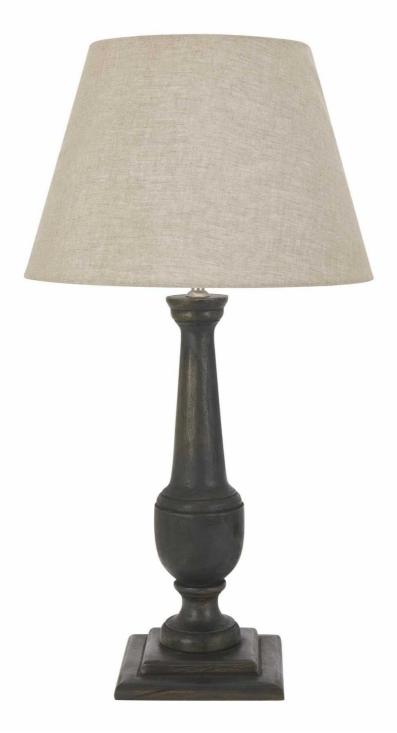

## Delaney Grey Goblet Candlestick Lamp With Linen Shade

This hard wood lamp's dark grey painted finish and traditional shape helps to effortlessly blend old with new.

Handcrafted hard wood

Matching linen shade included

Dark grey hand painted finish

Code: 22670 Dimensions: 45L x 45W x 76H

Description

This is the Delaney Grey Goblet Candlestick Lamp With Linen Shade. A hard wood lamp, individually hand-turned to a high standard by skilled artisans. Made from aged acacia, with visible wood grain, this premium quality lamp, complete with linen shade will be a stand out statement piece wherever it's used. The high quality painted finish of the dark grey lamp and its traditionally shaped design helps to effortlessly blend old with new. The natural wood grain remains visible, showing off the quality hard wood used to create this solid, weighty piece.