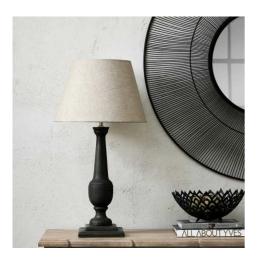

## Delaney Grey Goblet Candlestick Lamp With Linen Shade

This hard wood lamp's dark grey painted finish and traditional shape helps to effortlessly blend old with new.

Handcrafted hard wood

Matching linen shade included

Dark grey hand painted finish

Code: 22670 Dimensions: 45L x 45W x 76H

Description

This is the Delaney Grey Goblet Candlestick Lamp With Linen Shade. A hard wood lamp, individually hand-turned to a high standard by skilled artisans. Made from aged acacia, with visible wood grain, this premium quality lamp, complete with linen shade will be a stand out statement piece wherever it's used. The high quality painted finish of the dark grey lamp and its traditionally shaped design helps to effortlessly blend old with new. The natural wood grain remains visible, showing off the quality hard wood used to create this solid, weighty piece.