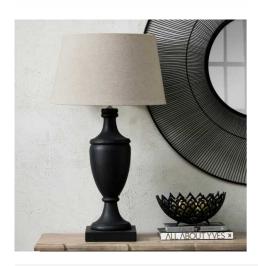

## Delaney Grey Pillar Lamp With Linen Shade

This hard wood lamp's dark grey painted finish and traditional shape helps to effortlessly blend old with new.

Handcrafted hard wood

Matching linen shade included

## Description

This is the Delaney Grey Pillar Lamp With Linen Shade. A hard wood lamp, individually hand-turned to a high standard by skilled artisans. Made from aged acacia, with visible wood grain, this premium quality lamp, complete with linen shade will be a stand out statement piece wherever it's used. The high quality painted finish of the dark grey lamp and its traditional pillar design helps to effortlessly blend old with new. The natural wood grain remains visible, showing off the quality hard wood used to create this solid, weighty piece.