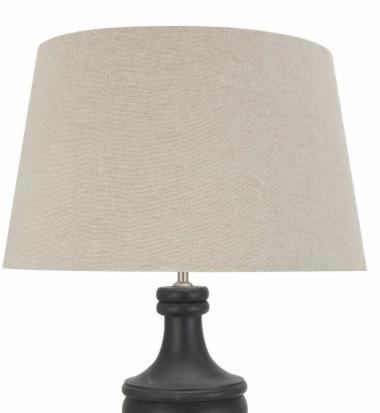

## Delaney Grey Pillar Lamp With Linen Shade

This hard wood lamp's dark grey painted finish and traditional shape helps to effortlessly blend old with new.

Handcrafted hard wood

Matching linen shade included

## Description

This is the Delaney Grey Pillar Lamp With Linen Shade. A hard wood lamp, individually hand-turned to a high standard by skilled artisans. Made from aged acacia, with visible wood grain, this premium quality lamp, complete with linen shade will be a stand out statement piece wherever it's used. The high quality painted finish of the dark grey lamp and its traditional pillar design helps to effortlessly blend old with new. The natural wood grain remains visible, showing off the quality hard wood used to create this solid, weighty piece.