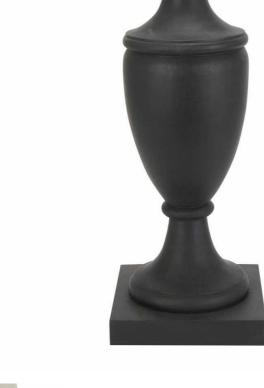

## Delaney Grey Pillar Lamp With Linen Shade

This hard wood lamp's dark grey painted finish and traditional shape helps to effortlessly blend old with new.

Handcrafted hard wood

Matching linen shade included

## Description

This is the Delaney Grey Pillar Lamp With Linen Shade. A hard wood lamp, individually hand-turned to a high standard by skilled artisans. Made from aged acacia, with visible wood grain, this premium quality lamp, complete with linen shade will be a stand out statement piece wherever it's used. The high quality painted finish of the dark grey lamp and its traditional pillar design helps to effortlessly blend old with new. The natural wood grain remains visible, showing off the quality hard wood used to create this solid, weighty piece.