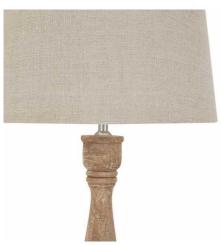

## Delaney Natural Wash Candlestick Lamp With Linen Shade

This natural hard wood lamp base, paired with linen shade is a timeless look that would add a warming touch to neutral decor schemes. It would also work equally well in more rustic interiors too.

## Description

This is the Delaney Natural Wash Candlestick Lamp With Linen Shade. A hard wood lamp, individually hand-turned to a high standard by skilled artisans. Made from aged acacia, with visible wood grain, this premium quality lamp, complete with linen shade will be a stand out statement piece wherever it's used. The high quality natural wood paried with linen shade is a timeless look that would add a warming touch to neutral decor schemes. It would also work equally well in more rustic interiors too. The natural wood grain remains visible, showing off the quality hard wood used to create this solid, weighty piece.