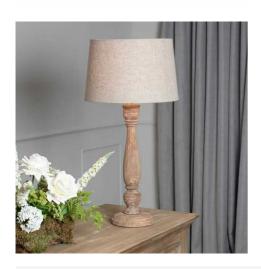

## Delaney Natural Wash Candlestick Lamp With Linen Shade

This natural hard wood lamp base, paired with linen shade is a timeless look that would add a warming touch to neutral decor schemes. It would also work equally well in more rustic interiors too.

## Description

This is the Delaney Natural Wash Candlestick Lamp With Linen Shade. A hard wood lamp, individually hand-turned to a high standard by skilled artisans. Made from aged acacia, with visible wood grain, this premium quality lamp, complete with linen shade will be a stand out statement piece wherever it's used. The high quality natural wood paried with linen shade is a timeless look that would add a warming touch to neutral decor schemes. It would also work equally well in more rustic interiors too. The natural wood grain remains visible, showing off the quality hard wood used to create this solid, weighty piece.