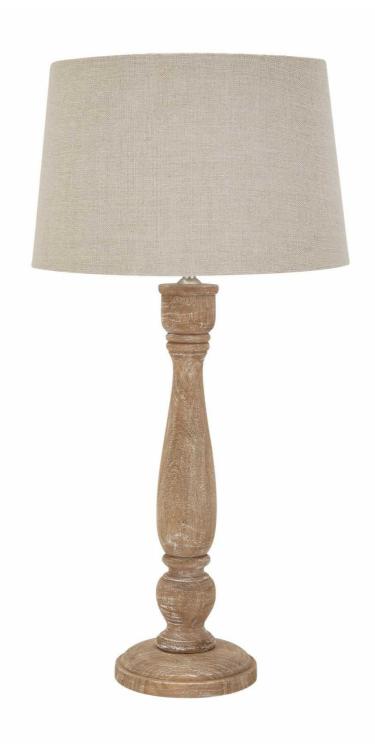

## Delaney Natural Wash Candlestick Lamp With Linen Shade

This natural hard wood lamp base, paired with linen shade is a timeless look that would add a warming touch to neutral decor schemes. It would also work equally well in more rustic interiors too.

## Description

This is the Delaney Natural Wash Candlestick Lamp With Linen Shade. A hard wood lamp, individually hand-turned to a high standard by skilled artisans. Made from aged acacia, with visible wood grain, this premium quality lamp, complete with linen shade will be a stand out statement piece wherever it's used. The high quality natural wood paried with linen shade is a timeless look that would add a warming touch to neutral decor schemes. It would also work equally well in more rustic interiors too. The natural wood grain remains visible, showing off the quality hard wood used to create this solid, weighty piece.