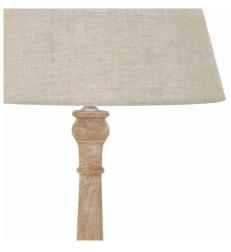

## Delaney Natural Wash Spindle Lamp With Linen Shade

Matching linen shade included

Visible woodgrain detail

Code: 22669 Dimensions: 40L x 40W x 53H

Description

This is the Delaney Natural Wash Spindle Lamp With Linen Shade. A hard wood lamp, individually hand-turned to a high standard by skilled artisans. Made from aged acacia, with visible wood grain, this premium quality lamp, complete with linen shade will be a stand out statement piece wherever it's used. The high quality natural wood paired with linen shade is a timeless look that would add as warming fouch to neutral decor schemes. It would also work equally well in more rustic interiors too. The natural wood grain remains visible, showing off the quality hard wood used to create this solid, weighty piece.