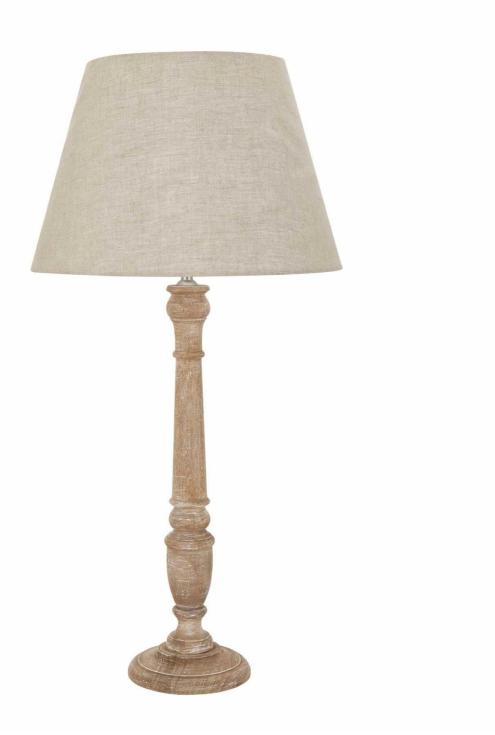

## Delaney Natural Wash Spindle Lamp With Linen Shade

Matching linen shade included

Visible woodgrain detail

Code: 22669 Dimensions: 40L x 40W x 53H

Description

This is the Delaney Natural Wash Spindle Lamp With Linen Shade. A hard wood lamp, individually hand-turned to a high standard by skilled artisans. Made from aged acacia, with visible wood grain, this premium quality lamp, complete with linen shade will be a stand out statement piece wherever it's used. The high quality natural wood paired with linen shade is a timeless look that would add as warming fouch to neutral decor schemes. It would also work equally well in more rustic interiors too. The natural wood grain remains visible, showing off the quality hard wood used to create this solid, weighty piece.

## Specification

| Length: 40cm Barcode: 550140266984   Height: 53cm Colou: Brown   Width: 40cm Material: Wood   Weight: 2 01kg Inner Qty: 1   CBM: 0.1000 Outer Qty: 1 |         |        |            |               |
|------------------------------------------------------------------------------------------------------------------------------------------------------|---------|--------|------------|---------------|
| Width: 40cm Material: Wood   Weight: 2.01kg Inner Qty: 1                                                                                             | Length: | 40cm   | Barcode:   | 5050140266984 |
| Weight: 2.01kg Inner Qty: 1                                                                                                                          | Height: | 53cm   | Colour:    | Brown         |
|                                                                                                                                                      | Width:  | 40cm   | Material:  | Wood          |
| <b>CBM:</b> 0.1000 <b>Outer Qty:</b> 1                                                                                                               | Weight: | 2.01kg | Inner Qty: | 1             |
|                                                                                                                                                      | CBM:    | 0.1000 | Outer Qty: | 1             |