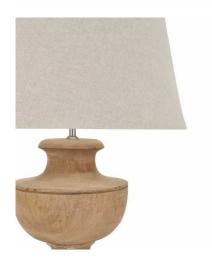

## Delaney Natural Wash Urn Lamp With Linen Shade

This natural hard wood lamp base, paired with linen shade is a timeless look that would add a warming touch to neutral decor schemes. It would also work equally well in more rustic interiors too.

Handcrafted hard wood

Matching linen shade included

Visible woodgrain detail

Code: 22662 Dimensions: 49L x 49W x 72H

Description

This is the Delaney Natural Wash Urn Lamp With Linen Shade. A hard wood lamp, individually hand-turned to a high standard by skilled artisans. Made from aged acacia, with visible wood grain, this premium quality lamp, complete with linen shade will be a stand out statement piece wherever it's used. The high quality natural wood paired with linen shade is a timeless look that would add a warming touch to neutral decor schemes. It would also work equally well in more rustic interiors too. The natural wood grain remains visible, showing off the quality hard wood used to create this solid, weighty piece.