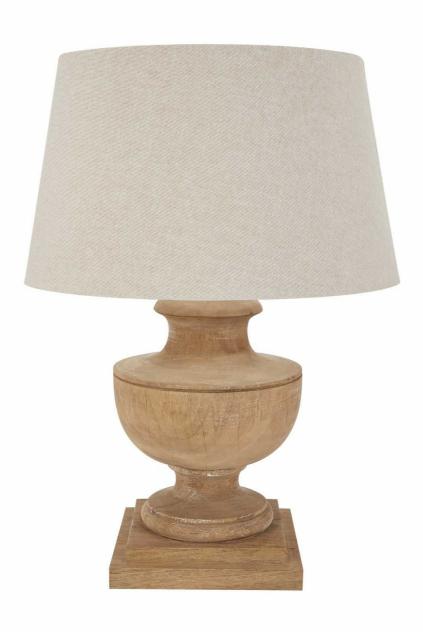

## Delaney Natural Wash Urn Lamp With Linen Shade

This natural hard wood lamp base, paired with linen shade is a timeless look that would add a warming touch to neutral decor schemes. It would also work equally well in more rustic interiors too.

Handcrafted hard wood

Matching linen shade included

Visible woodgrain detail

Code: 22662 Dimensions: 49L x 49W x 72H

Description

This is the Delaney Natural Wash Urn Lamp With Linen Shade. A hard wood lamp, individually hand-turned to a high standard by skilled artisans. Made from aged acacia, with visible wood grain, this premium quality lamp, complete with linen shade will be a stand out statement piece wherever it's used. The high quality natural wood paired with linen shade is a timeless look that would add a warming touch to neutral decor schemes. It would also work equally well in more rustic interiors too. The natural wood grain remains visible, showing off the quality hard wood used to create this solid, weighty piece.