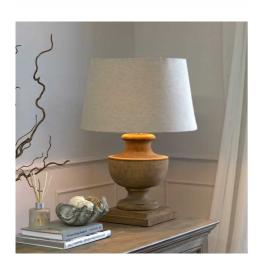

## Delaney Natural Wash Urn Lamp With Linen Shade

This natural hard wood lamp base, paired with linen shade is a timeless look that would add a warming touch to neutral decor schemes. It would also work equally well in more rustic interiors too.

Handcrafted hard wood

Matching linen shade included

Visible woodgrain detail

Code: 22662 Dimensions: 49L x 49W x 72H

Description

This is the Delaney Natural Wash Urn Lamp With Linen Shade. A hard wood lamp, individually hand-turned to a high standard by skilled artisans. Made from aged acacia, with visible wood grain, this premium quality lamp, complete with linen shade will be a stand out statement piece wherever it's used. The high quality natural wood paired with linen shade is a timeless look that would add a warming touch to neutral decor schemes. It would also work equally well in more rustic interiors too. The natural wood grain remains visible, showing off the quality hard wood used to create this solid, weighty piece.