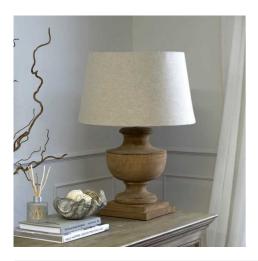

## Delaney Natural Wash Urn Lamp With Linen Shade

This natural hard wood lamp base, paired with linen shade is a timeless look that would add a warming touch to neutral decor schemes. It would also work equally well in more rustic interiors too.

Handcrafted hard wood

Matching linen shade included

Visible woodgrain detail

Code: 22662 Dimensions: 49L x 49W x 72H

Description

This is the Delaney Natural Wash Urn Lamp With Linen Shade. A hard wood lamp, individually hand-turned to a high standard by skilled artisans. Made from aged acacia, with visible wood grain, this premium quality lamp, complete with linen shade will be a stand out statement piece wherever it's used. The high quality natural wood paired with linen shade is a timeless look that would add a warming touch to neutral decor schemes. It would also work equally well in more rustic interiors too. The natural wood grain remains visible, showing off the quality hard wood used to create this solid, weighty piece.