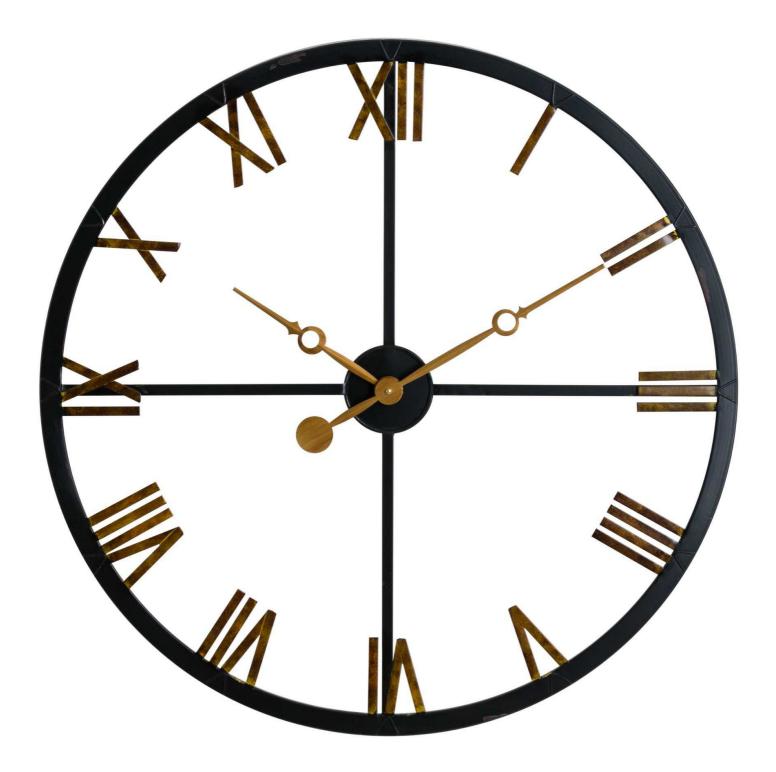

## Distressed Black And Gold Skeleton Station Clock

Contemporary skeleton clock Handcrafted Beautifully made and incredibly stylish

Code: 19734 Dimensions: 7L x 80W x 80H

Description

This is the Black and Gold Skeleton Station Clock, with a combination of black and gold, this clock gives off a luxurious vibe. The skeleton clock is a much loved design that continues to make its mark, this particular product would be eye catching on any wall space.