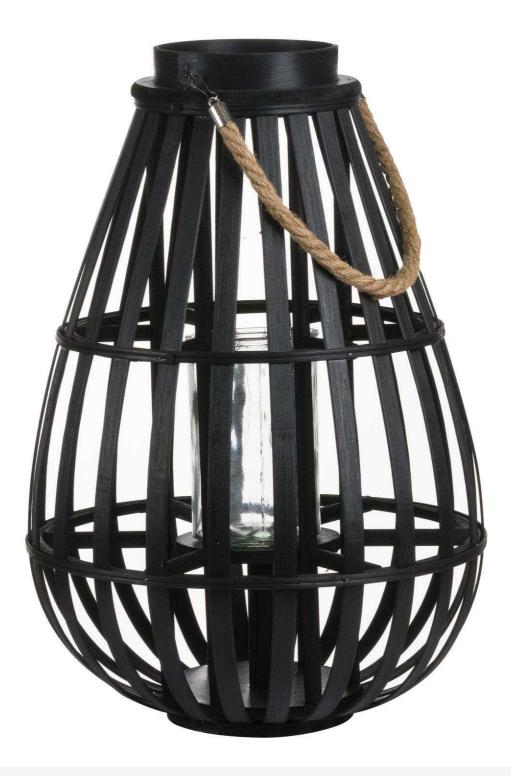

## Domed Wicker Lantern With Rope Detail

Handcrafted

Code: 20587 Dimensions: 29L x 29W x 40H

Description

This is the Domed Wicker Lantern With Rope Detail. Beautiful in its simplicity, this item picks up on two important and growing trends: natural sustainable materials and a dark/black colour palette that customers will be seeking to add to a variety of interior spaces. This wicker lantern encases a glass candle-holder which we recommend filling with one of our amazingly realistic real-wax LED candle collection rather than real flame alternatives. These items are likely to sell well in sets of three or more, thanks to the variety of size and shape available. For the use of faux candles only.

## Specification

|         |        |            | 5050440050303 |
|---------|--------|------------|---------------|
| Length: | 29cm   | Barcode:   | 5050140058787 |
| Height: | 40cm   | Colour:    | Black         |
| Width:  | 29cm   | Material:  | Rattan        |
| Weight: | 1.10kg | Inner Qty: | 1             |
| CBM:    | 0.0800 | Outer Qty: | 2             |
|         |        |            |               |