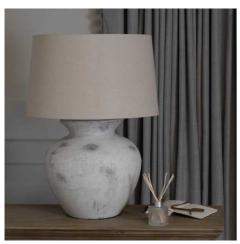

## Downton Antique White Lamp

Inspired by our bestselling Darcy vase, this is the Downton Antique White Lamp. Sought after for its beautiful rustic finish and elegant shape.

Individually Handcrafte

Rustic Finish

## Description

Inspired by our bestselling Darcy vase, The Downton Antique White Lamp features a beautifully weathered ceramic base in a soft, distressed white finish. The generous proportions (H-61 cm x W-46cm) make a bold statement, while the neutral linen shade ensures versatile appeal. Perfect for coastal, farmhouse, or contemporary interiors, this lamp adds warmth and character to any space. Its durable construction and high-quality materials promise longevity, making it an excellent investment for your retail offerings. Illuminate your customers' homes with this sophisticated blend of rustic texture and refined style.