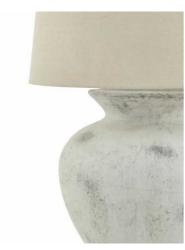

## Downton Antique White Lamp

Inspired by our bestselling Darcy vase, this is the Downton Antique White Lamp. Sought after for its beautiful rustic finish and elegant shape.

Individually Handcrafte

Rustic Finish

## Description

Inspired by our bestselling Darcy vase, The Downton Antique White Lamp features a beautifully weathered ceramic base in a soft, distressed white finish. The generous proportions (H-61 cm x W-46cm) make a bold statement, while the neutral linen shade ensures versatile appeal. Perfect for coastal, farmhouse, or contemporary interiors, this lamp adds warmth and character to any space. Its durable construction and high-quality materials promise longevity, making it an excellent investment for your retail offerings. Illuminate your customers' homes with this sophisticated blend of rustic texture and refined style.