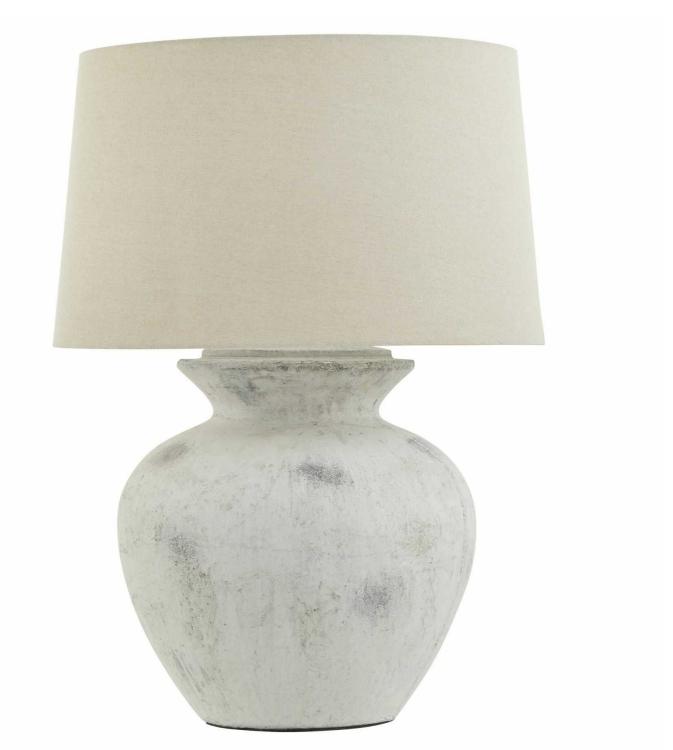

## Downton Antique White Lamp

Inspired by our bestselling Darcy vase, this is the Downton Antique White Lamp. Sought after for its beautiful rustic finish and elegant shape.

Individually Handcrafte

Rustic Finish

## Description

Inspired by our bestselling Darcy vase, The Downton Antique White Lamp features a beautifully weathered ceramic base in a soft, distressed white finish. The generous proportions (H-61 cm x W-46cm) make a bold statement, while the neutral linen shade ensures versatile appeal. Perfect for coastal, farmhouse, or contemporary interiors, this lamp adds warmth and character to any space. Its durable construction and high-quality materials promise longevity, making it an excellent investment for your retail offerings. Illuminate your customers' homes with this sophisticated blend of rustic texture and refined style.