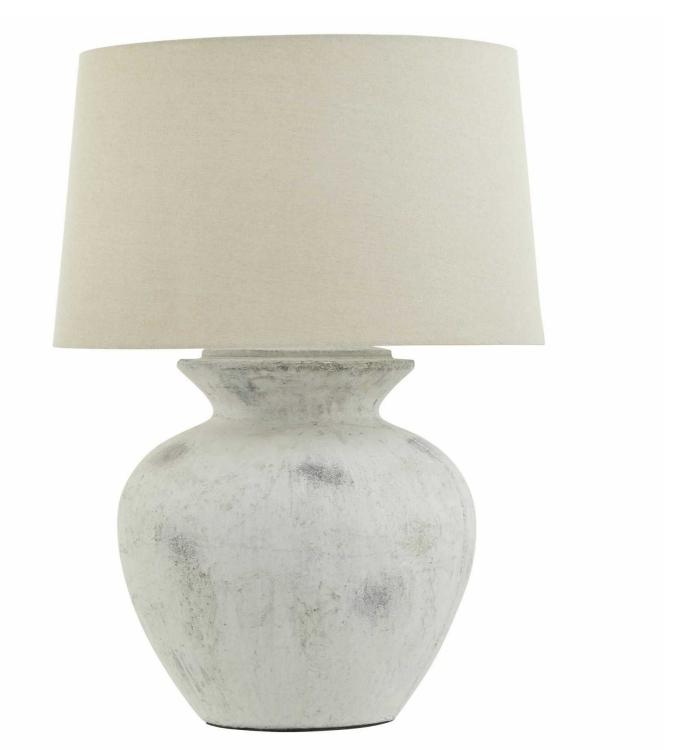

## Downton Antique White Lamp

Inspired by our bestselling Darcy vase, this is the Downton Antique White Lamp. Sought after for its beautiful rustic finish and elegant shape.

Individually Handcrafte

Rustic Finish

## Description

This is the Downton Antique White Lamp, crafted with attention to detail, the Downton lamp features an antique white finish that exudes vintage allure and sophistication. Its subtle distressed accents evoke a sense of timeless beauty, adding character and depth to any room.