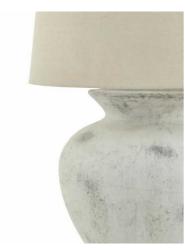

## Downton Antique White Lamp

Inspired by our bestselling Darcy vase, this is the Downton Antique White Lamp. Sought after for its beautiful rustic finish and elegant shape.

Individually Handcrafte

Rustic Finish

## Description

This is the Downton Antique White Lamp, crafted with attention to detail, the Downton lamp features an antique white finish that exudes vintage allure and sophistication. Its subtle distressed accents evoke a sense of timeless beauty, adding character and depth to any room.