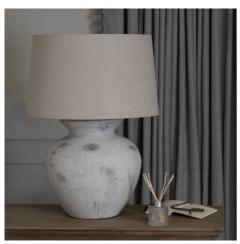

## Downton Antique White Lamp

Inspired by our bestselling Darcy vase, this is the Downton Antique White Lamp. Sought after for its beautiful rustic finish and elegant shape.

Individually Handcrafte

Rustic Finish

## Description

This is the Downton Antique White Lamp, crafted with attention to detail, the Downton lamp features an antique white finish that exudes vintage allure and sophistication. Its subtle distressed accents evoke a sense of timeless beauty, adding character and depth to any room.

## Specification

| Length: | 54cm   | Barcode:   | 5050140291580 |
|---------|--------|------------|---------------|
| Height: | 76cm   | Colour:    | Grey, White   |
| Width:  | 54cm   | Material:  | Ceramic       |
| Weight: | 16.0kg | Inner Qty: | 1             |
| CBM:    | 0.1300 | Outer Qty: | 1             |
|         |        |            |               |
|         |        |            |               |