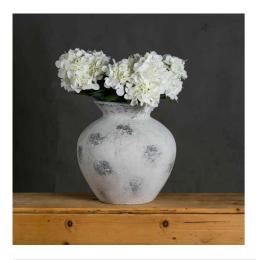

## Downton Large Antique White Vase

Elevate a faux floral arrangement with this stylish antique effect white vase or leave it empty as a stylish, statement piece.

Timeless, textured stone finish

Handcrafted

Beautifully made and incredibly stylish

Code: 19501 Dimensions: 39L x 39W x 41H

Description

This is the Downtown Large Antique White Vase, at 41cm high and 39cm wide and deep this is an ideal size for a vase. Display a beautiful bouquet of flowers or greenery to complete this product perfectly. The white finish ensures this product will fit into any interior while the style has taken inspiration from a Greek style making it timeless and unique. See 19500 and 19500 for the similar styles. Please note, this vase's intended purpose is for faux flowers: if customers wish to display real flowers in these they must use a floriat's cellophane wrap to contain water.