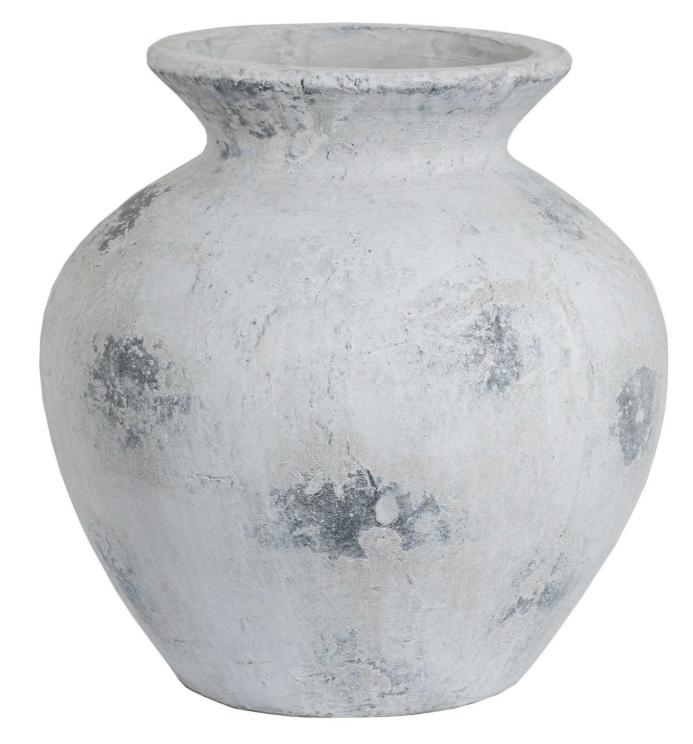

## Downton Large Antique White Vase

Elevate a faux floral arrangement with this stylish antique effect white vase or leave it empty as a stylish, statement piece.

Timeless, textured stone finish

Handcrafted

Beautifully made and incredibly stylish

Code: 19501 Dimensions: 39L x 39W x 41H

Description

This is the Downtown Large Antique White Vase, at 41cm high and 39cm wide and deep this is an ideal size for a vase. Display a beautiful bouquet of flowers or greenery to complete this product perfectly. The white finish ensures this product will fit into any interior while the style has taken inspiration from a Greek style making it timeless and unique. See 19500 and 19500 for the similar styles. Please note, this vase's intended purpose is for faux flowers: if customers wish to display real flowers in these they must use a floriat's cellophane wrap to contain water.