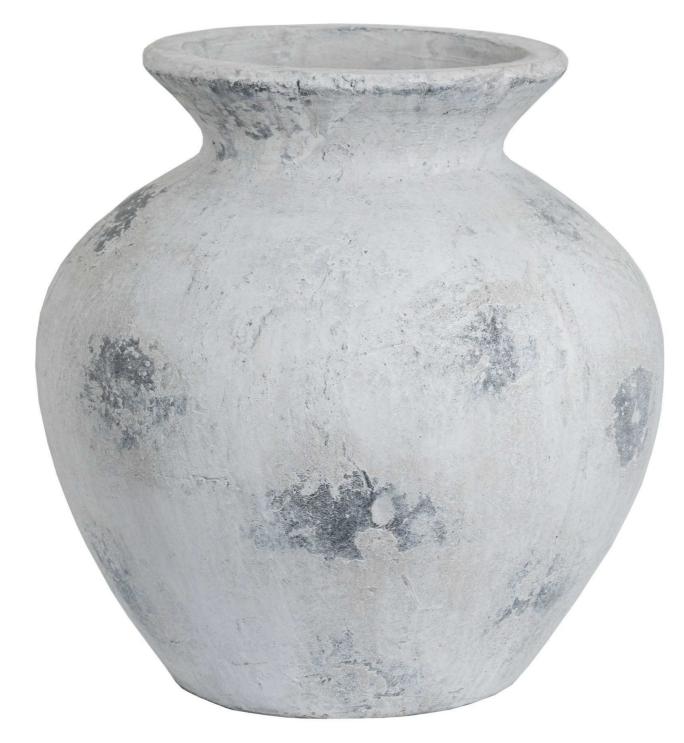

## Downton Large Antique White Vase

Elevate a faux floral arrangement with this stylish antique effect white vase or leave it empty as a stylish, statement piece.

Timeless, textured stone finish

Handcrafted

Beautifully made and incredibly stylish

Code: 19501 Dimensions: 39L x 39W x 41H

Description

This is the Downtown Large Antique White Vase, at 41cm high and 39cm wide and deep this is an ideal size for a vase. Display a beautiful bouquet of flowers or greenery to complete this product perfectly. The white finish ensures this product will fit into any interior while the style has taken inspiration from a Greek style making it timeless and unique. See 19500 and 19502 for the similar styles. Please note, this vase's intended purpose is for faux flowers: if customers wish to display real flowers in these they must use a florist's cellophane wrap to contain water.