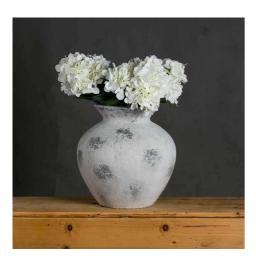

## Downton Large Antique White Vase

Elevate a faux floral arrangement with this stylish antique effect white vase or leave it empty as a stylish, statement piece.

Timeless, textured stone finish

Handcrafted

Beautifully made and incredibly stylish

Code: 19501 Dimensions: 39L x 39W x 41H

Description

This is the Downtown Large Antique White Vase, at 41cm high and 39cm wide and deep this is an ideal size for a vase. Display a beautiful bouquet of flowers or greenery to complete this product perfectly. The white finish ensures this product will fit into any interior while the style has taken inspiration from a Greek style making it timeless and unique. See 19500 and 19502 for the similar styles. Please note, this vase's intended purpose is for faux flowers: if customers wish to display real flowers in these they must use a florist's cellophane wrap to contain water.