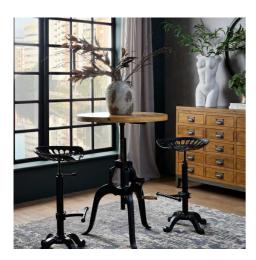

## Draftsman Adjustable Bar Bistro Table

A real statement piece, perfect for creating the ultimate entertaining space. This stylish bar table's height is adjusted with a crank arm making it possible to set it whatever height suits the occasion. The perfect focal point within an industrial decor scheme.

Beautifully made and incredibly stylish

Code: 19926 Dimensions: 70L x 70W x 108H

Description

This is the Draftsman Adjustable Bar Bistro Table, this product creates a bold industrial look that would sit well in homes, hotels, venues, bars and restaurants. It is a stylish feature that ozes rustic charm, it has a wooden top with a complementing metal base that can be adjusted to preference. The table is adjustable between 78cm and 108cm by turning the handles.