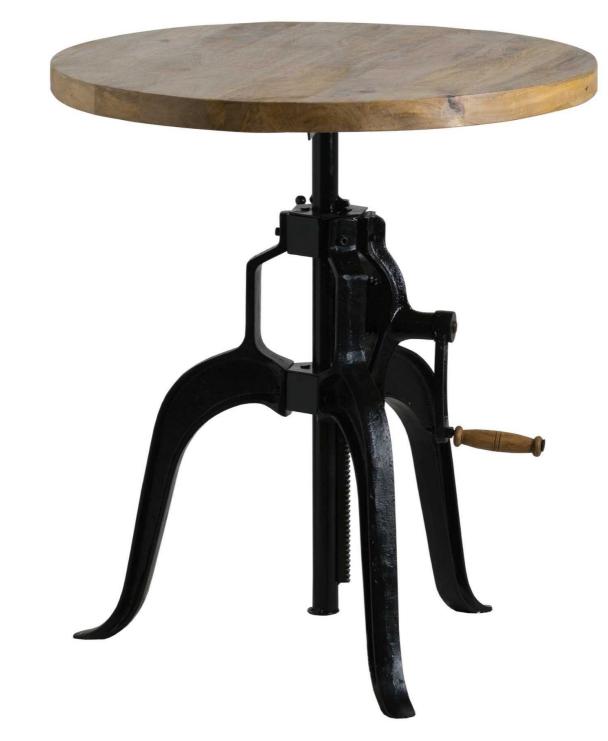

## Draftsman Adjustable Bar Bistro Table

A real statement piece, perfect for creating the ultimate entertaining space. This stylish bar table's height is adjusted with a crank arm making it possible to set it whatever height suits the occasion. The perfect focal point within an industrial decor scheme.

Beautifully made and incredibly stylish

Code: 19926 Dimensions: 70L x 70W x 108H

Description

This is the Draftsman Adjustable Bar Bistro Table, this product creates a bold industrial look that would sit well in homes, hotels, venues, bars and restaurants. It is a stylish feature that ozes rustic charm, it has a wooden top with a complementing metal base that can be adjusted to preference. The table is adjustable between 78cm and 108cm by turning the handles.