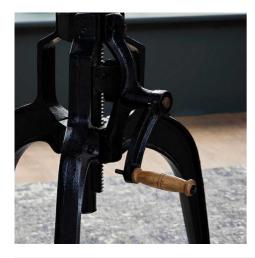

## Draftsman Adjustable Bar Bistro Table

A real statement piece, perfect for creating the ultimate entertaining space. This stylish bar table's height is adjusted with a crank arm making it possible to set it whatever height suits the occasion. The perfect focal point within an industrial decor scheme.

Beautifully made and incredibly stylish

Code: 19926 Dimensions: 70L x 70W x 108H

Description

This is the Draftsman Adjustable Bar Bistro Table, this product creates a bold industrial look that would sit well in homes, hotels, venues, bars and restaurants. It is a stylish feature that ozes rustic charm, it has a wooden top with a complementing metal base that can be adjusted to preference. The table is adjustable between 78cm and 108cm by turning the handles.