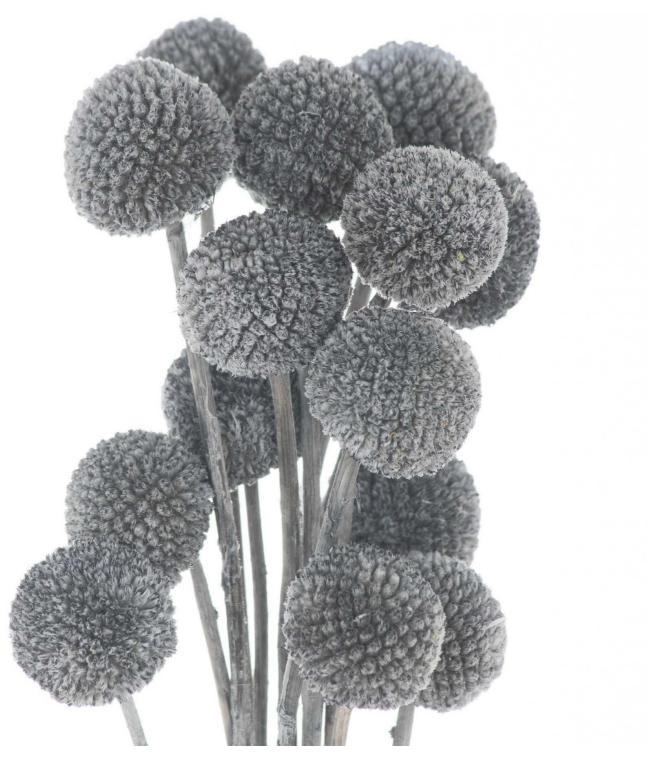

## Dried Grey Billy Ball Bunch Of 20

On-trend and simple to style this natural, dried floral item is a must-have for your collection. Team it with our darcy vases for a soft and timeless arrangement.

Natural, dried flowers

Layers additional texture into arrangements

From our popular 'Recipe Collection'

Code: 21687 Dimensions: 0L x 0W x 50H

Description

This is the Dried Grey Billy Ball Bunch Of 20. Billy Balls, also known as Craspedia are globe like blooms atop a thin stem which have an architectural beauty to them. Our dried stems in a stunning mid grey colour look fantastic alone in a slim necked vase or interspersed amongst pampas grass for a 'fuller' looking arrangement. This bunch of 20 stems is perfect for those looking to add additional texture to their living space.