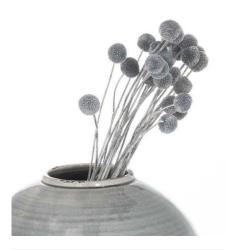

## Dried Grey Billy Ball Bunch Of 20

On-trend and simple to style this natural, dried floral item is a must-have for your collection. Team it with our darcy vases for a soft and timeless arrangement.

Natural, dried flowers

Layers additional texture into arrangements

From our popular 'Recipe Collection'

Code: 21687 Dimensions: 0L x 0W x 50H

Description

This is the Dried Grey Billy Ball Bunch Of 20. Billy Balls, also known as Craspedia are globe like blooms atop a thin stem which have an architectural beauty to them. Our dried stems in a stunning mid grey colour look fantastic alone in a slim necked vase or interspersed amongst pampas grass for a 'fuller' looking arrangement. This bunch of 20 stems is perfect for those looking to add additional texture to their living space.