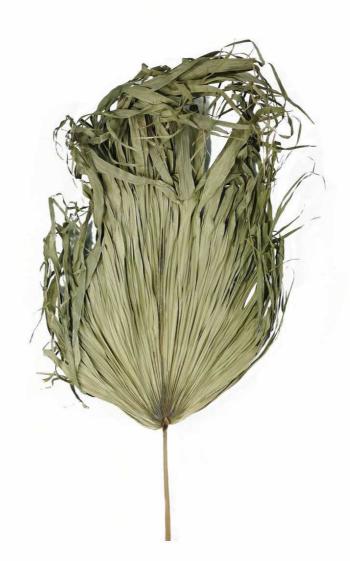

## Dried Sun Big Palm

On-trend and simple to style this natural, dried floral item is a must-have for your collection. Team it with our darcy vases for a soft and timeless arrangement.

Natural, dried flowers Layers additional texture into arrangements From our popular 'Recipe Collection'

Code: 21693 Dimensions: 0L x 0W x 95H

Description

This is the Dried Sun Big Palm. An attractive and sizeable piece which would look fantastic wall mounted. The natural texture and colour of this item is a great fit with those looking to create a warm neutral interior, layered with texture and interest.