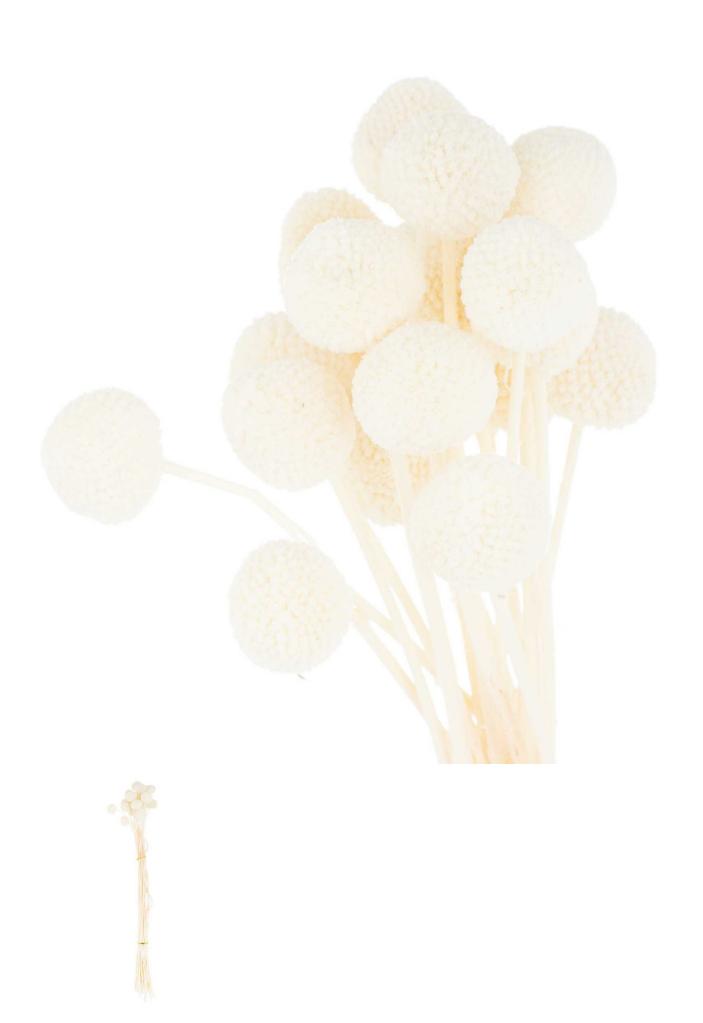

## Dried White Billy Ball Bunch Of 20

On-trend and simple to style this natural, dried floral item is a must-have for your collection. Team it with our darcy vases for a soft and timeless arrangement.

Layers additional texture into arrangements

From our popular 'Recipe Collection'

Code: 21689 Dimensions: 0L x 0W x 50H

Description

This is the Dried White Billy Ball Bunch Of 20. Billy Balls, also known as Craspedia are globe like blooms atop a thin stem which have an architectural beauty to them. Our dried stems in a crisp white colour look fantastic alone in a slim necked vase or interspersed amongst pampas grass for a 'fuller' looking arrangement. This bunch of 20 stems is perfect for those looking to add additional texture to their living space.