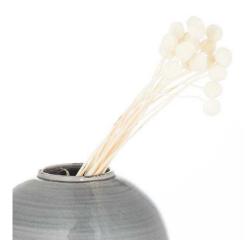

## Dried White Billy Ball Bunch Of 20

On-trend and simple to style this natural, dried floral item is a must-have for your collection. Team it with our darcy vases for a soft and timeless arrangement.

Layers additional texture into arrangements

From our popular 'Recipe Collection'

Code: 21689 Dimensions: 0L x 0W x 50H

Description

This is the Dried White Billy Ball Bunch Of 20. Billy Balls, also known as Craspedia are globe like blooms atop a thin stem which have an architectural beauty to them. Our dried stems in a crisp white colour look fantastic alone in a slim necked vase or interspersed amongst pampas grass for a 'fuller' looking arrangement. This bunch of 20 stems is perfect for those looking to add additional texture to their living space.