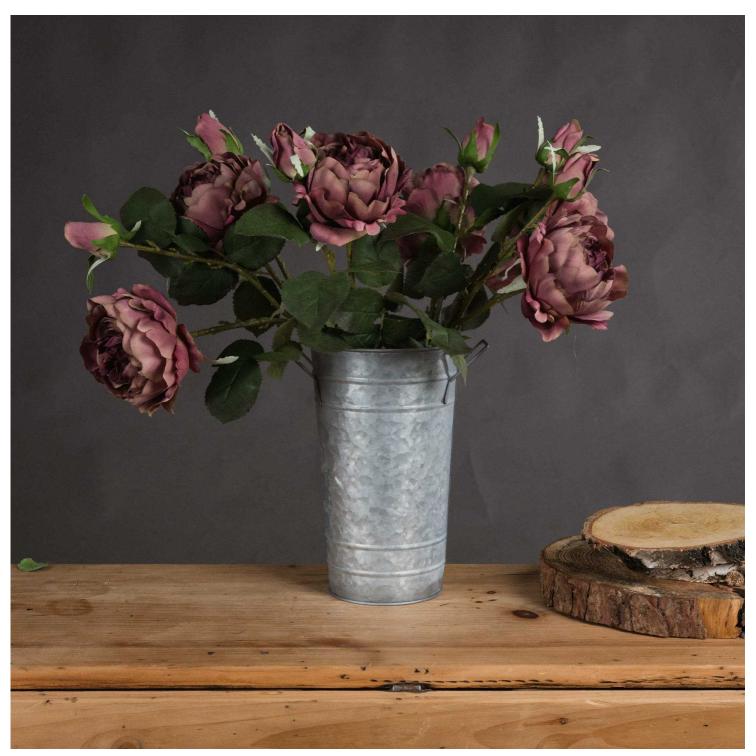

## Dusty Pink Spray Rose Peony

Botanically accurate spray rose peony features full bloom and bud on each stem. Rich dusty pink tones create depth and dimension. Professional-grade construction ensures lasting value.

## Description

Experience the authentic allure of our botanically precise spray rose peony, where each stem displays a meticulously detailed full bloom alongside a closed bud, creating an enchanting visual narrative. The petals showcase nuanced variations of rich dusty pink hues, demonstrating unparalleled attention to detail and mastery in artificial flower inventory. For retailers seeking to create compelling visual merchandising displays, this spray rose peony pairs magnificently with our White Wild Meadow Rose for a romantic countryside theme, or combine with the Autumn Ruby Hydrangea and Ornamental Burgundy Leaf for a deep, moody arrangement that appeals to contemporarly tasks. The Shabby Phis Signle Hydrangea offers a perfect color-match companion piece, while White Opposphila Spray adds an ethereal, delicate texture that complements the rose's substantial presence. Our trade partners consistently report strong sales when displaying this piece as part of seasonal collections, particularly for wedding-foused displays and tuxny home styling projects. The stem's professional-grade construction ensures longevity in both retail environments and end-user applications, representing an excellent return on investment for stockists.