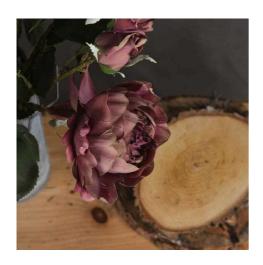

## Dusty Pink Spray Rose Peony

Botanically accurate spray rose peony features full bloom and bud on each stem. Rich dusty pink tones create depth and dimension. Professional-grade construction ensures lasting value.

## Description

Experience the authentic allure of our botanically precise spray rose peony, where each stem displays a meticulously detailed full bloom alongside a closed bud, creating an enchanting visual narrative. The petals showcase nuanced variations of rich dusty pink hues, demonstrating unparalleled attention to detail and mastery in artificial flower inventory. For retailers seeking to create compelling visual merchandising displays, this spray rose peony pairs magnificently with our White Wild Meadow Rose for a romantic countryside theme, or combine with the Autumn Ruby Hydrangea and Ornamental Burgundy Leaf for a deep, moody arrangement that appeals to contemporarly tasks. The Shabby Phis Signle Hydrangea offers a perfect color-match companion piece, while White Opposphila Spray adds an ethereal, delicate texture that complements the rose's substantial presence. Our trade partners consistently report strong sales when displaying this piece as part of seasonal collections, particularly for wedding-foused displays and tuxny home styling projects. The stem's professional-grade construction ensures longevity in both retail environments and end-user applications, representing an excellent return on investment for stockists.