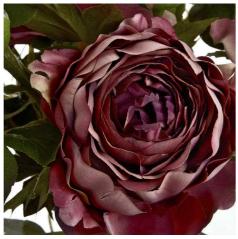

## Dusty Pink Spray Rose Peony

Botanically accurate spray rose peony features full bloom and bud on each stem. Rich dusty pink tones create depth and dimension. Professional-grade construction ensures lasting value.

## Description

Experience the authentic allure of our botanically precise spray rose peony, where each stem displays a meticulously detailed full bloom alongside a closed bud, creating an enchanting visual narrative. The petals showcase nuanced variations of rich dusty pink hues, demonstrating unparalleled attention to detail and mastery in artificial flower inventory. For retailers seeking to create compelling visual merchandising displays, this spray rose peony pairs magnificently with our White Wild Meadow Rose for a romantic countryside theme, or combine with the Autumn Ruby Hydrangea and Ornamental Burgundy Leaf for a deep, moody arrangement that appeals to contemporarly tasks. The Shabby Phis Signle Hydrangea offers a perfect color-match companion piece, while White Opposphila Spray adds an ethereal, delicate texture that complements the rose's substantial presence. Our trade partners consistently report strong sales when displaying this piece as part of seasonal collections, particularly for wedding-foused displays and tuxny home styling projects. The stem's professional-grade construction ensures longevity in both retail environments and end-user applications, representing an excellent return on investment for stockists.