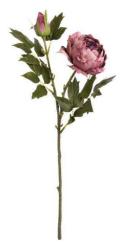

## Dusty Pink Spray Rose Peony

Botanically accurate spray rose peony features full bloom and bud on each stem. Rich dusty pink tones create depth and dimension. Professional-grade construction ensures lasting value.

## Description

Experience the authentic allure of our botanically precise spray rose peony, where each stem displays a meticulously detailed full bloom alongside a closed bud, creating an enchanting visual narrative. The petals showcase nuanced variations of rich dusty pink hues, demonstrating unparalleled attention to detail and mastery in artificial flower inventory. For retailers seeking to create compelling visual merchandising displays, this spray rose peony pairs magnificently with our White Wild Meadow Rose for a romantic countryside theme, or combine with the Autumn Ruby Hydrangea and Ornamental Burgundy Leaf for a deep, moody arrangement that appeals to contemporarly tasks. The Shabby Phis Signle Hydrangea offers a perfect color-match companion piece, while White Opposphila Spray adds an ethereal, delicate texture that complements the rose's substantial presence. Our trade partners consistently report strong sales when displaying this piece as part of seasonal collections, particularly for wedding-foused displays and tuxny home styling projects. The stem's professional-grade construction ensures longevity in both retail environments and end-user applications, representing an excellent return on investment for stockists.

## Specification

| Length: | 25cm   | Barcode:   | 5050140902998   |
|---------|--------|------------|-----------------|
| Height: | 50cm   | Colour:    | Pink            |
| Width:  | 13cm   | Material:  | Fabric, Plastic |
| Weight: | 0.04kg | Inner Qty: | 36              |
| CBM:    | 0.3270 | Outer Qty: | 216             |
|         |        |            |                 |
|         |        |            |                 |