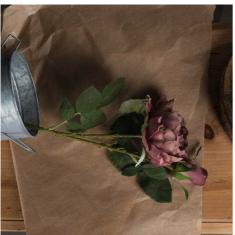

## Dusty Pink Spray Rose Peony

Botanically accurate spray rose peony features full bloom and bud on each stem. Rich dusty pink tones create depth and dimension. Professional-grade construction ensures lasting value.

## Description

Experience the authentic allure of our botanically precise spray rose peony, where each stem displays a meticulously detailed full bloom alongside a closed bud, creating an enchanting visual narrative. The petals showcase nuanced variations of rich dusty pink hues, demonstrating unparalleled attention to detail and mastery in artificial flower inventory. For retailers seeking to create compelling visual merchandising displays, this spray rose peony pairs magnificently with our White Wild Meadow Rose for a romantic countryside theme, or combine with the Autumn Ruby Hydrangea and Ornamental Burgundy Leaf for a deep, moody arrangement that appeals to contemporarly tasks. The Shabby Phis Signle Hydrangea offers a perfect color-match companion piece, while White Opposphila Spray adds an ethereal, delicate texture that complements the rose's substantial presence. Our trade partners consistently report strong sales when displaying this piece as part of seasonal collections, particularly for wedding-foused displays and tuxny home styling projects. The stem's professional-grade construction ensures longevity in both retail environments and end-user applications, representing an excellent return on investment for stockists.