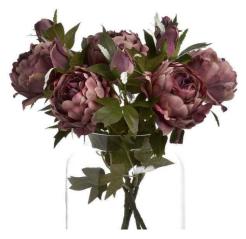

## Dusty Pink Spray Rose Peony

Botanically accurate spray rose peony features full bloom and bud on each stem. Rich dusty pink tones create depth and dimension. Professional-grade construction ensures lasting value.

## Description

Experience the authentic allure of our botanically precise spray rose peony, where each stem displays a meticulously detailed full bloom alongside a closed bud, creating an enchanting visual narrative. The petals showcase nuanced variations of rich dusty pink hues, demonstrating unparalleled attention to detail and mastery in artificial flower inventory. For retailers seeking to create compelling visual merchandising displays, this spray rose peony pairs magnificently with our White Wild Meadow Rose for a romantic countryside theme, or combine with the Autumn Ruby Hydrangea and Ornamental Burgundy Leaf for a deep, moody arrangement that appeals to contemporarly tasks. The Shabby Phis Signle Hydrangea offers a perfect color-match companion piece, while White Opposphila Spray adds an ethereal, delicate texture that complements the rose's substantial presence. Our trade partners consistently report strong sales when displaying this piece as part of seasonal collections, particularly for wedding-foused displays and tuxny home styling projects. The stem's professional-grade construction ensures longevity in both retail environments and end-user applications, representing an excellent return on investment for stockists.