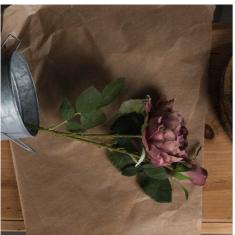

## Dusty Pink Spray Rose Peony

Chosen for its realism

Handcrafted

From the popular 'Recipe Collection'

Code: 19029 Dimensions: 25L x 13W x 50H This is the Dusty Pink Spray Rose Peony. A gorgeous, single stem faux flower with incredible attention to detail. Each wired stem includes a rose in full bloom plus a closed bud. The open blooms showcase petals of delicately varying, rich dusty pink tones. This botanically accurate full bodied bloom injects wonderful energy into a space.