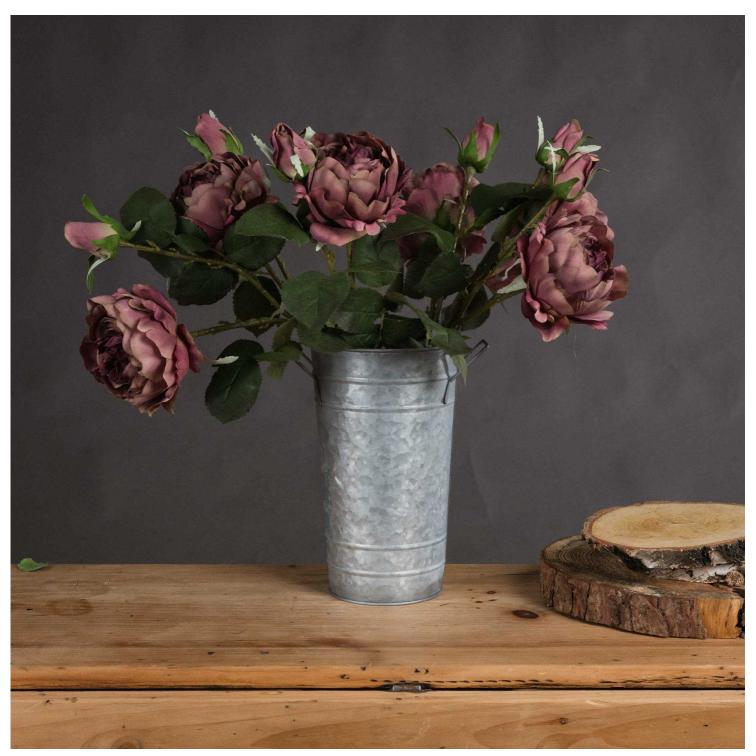

## Dusty Pink Spray Rose Peony

Chosen for its realism

Handcrafted

From the popular 'Recipe Collection'

Code: 19029 Dimensions: 25L x 13W x 50H This is the Dusty Pink Spray Rose Peony. A gorgeous, single stem faux flower with incredible attention to detail. Each wired stem includes a rose in full bloom plus a closed bud. The open blooms showcase petals of delicately varying, rich dusty pink tones. This botanically accurate full bodied bloom injects wonderful energy into a space.