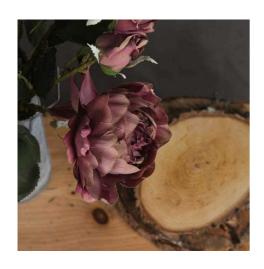

## Dusty Pink Spray Rose Peony

Chosen for its realism

Handcrafted

From the popular 'Recipe Collection'

Code: 19029 Dimensions: 25L x 13W x 50H This is the Dusty Pink Spray Rose Peony. A gorgeous, single stem faux flower with incredible attention to detail. Each wired stem includes a rose in full bloom plus a closed bud. The open blooms showcase petals of delicately varying, rich dusty pink tones. This botanically accurate full bodied bloom injects wonderful energy into a space.