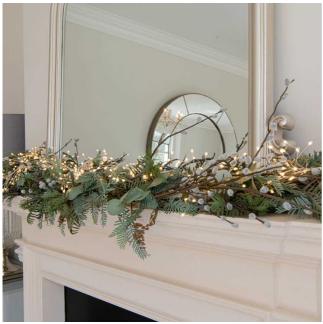

## Description

Be creative and use the Warm White Cluster Lights all year round, useful for a multitude of things such as highlighting shelves, highlighting a focal point of a room, creating mood lighting or adding to decor. Create an enchanting atmosphere with each of the eight settings and bend to suit a space best.