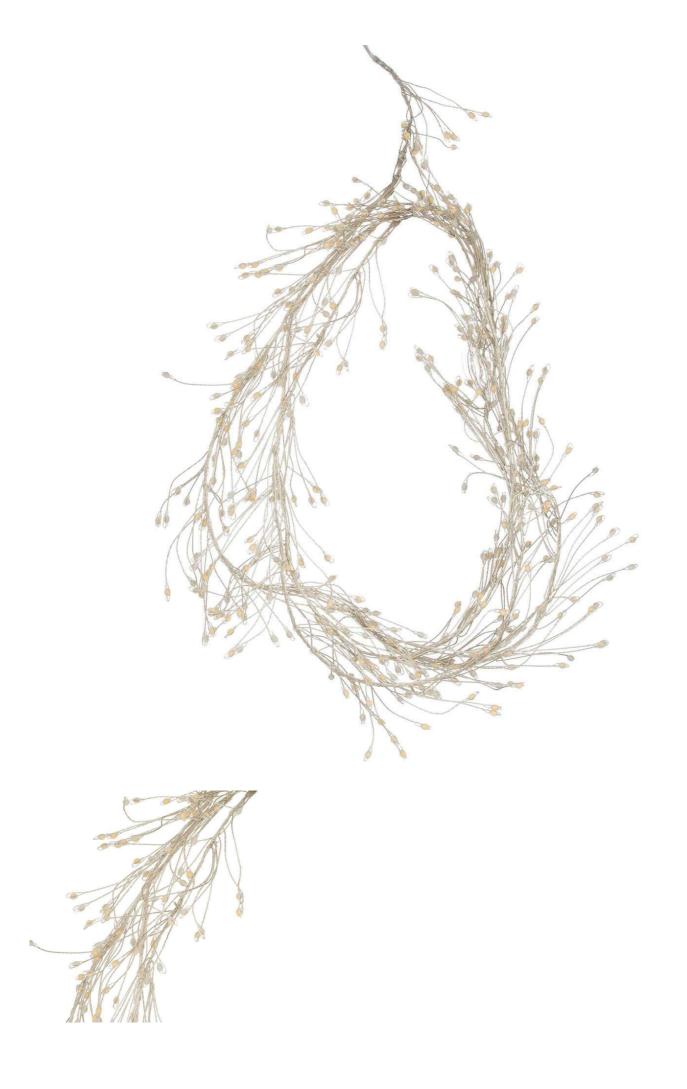

Think outside the box with our Warm White Cluster Lights, they can be used for any season to create a welcoming atmosphere.

## Perfect for highlighting an area 8 light settings Hundreds of warm coloured LEDs

Code: 22047 Dimensions: 20L x 20W x 520H

## Description

Be creative and use the Warm White Cluster Lights all year round, useful for a multitude of things such as highlighting shelves, highlighting a focal point of a room, creating mood lighting or adding to decor. Create an enchanting atmosphere with each of the eight settings and bend to suit a space best.