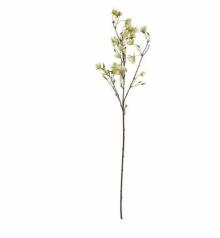

## Elaeocarpus Stem

A lifelike stem featuring delicate cascading foliage. Pairs perfectly with eucalyptus and chrysanthemums. Zero maintenance required for lasting beauty.

Realistic leaf texture and movement

Year-round display potential

Multiple styling combinations

Code: 22626 Dimensions: 20L x 20W x 100H

Description

Bring the outdoors in with our meticulously designed Elaeocarpus Stem, featuring delicate foliage that creates a gentle cascade of green. Each stem displays remarkable attention to detail, with finely textured leaves that appear to dance with the slightest movement. This artificial botanical marvel presents an opportunity for year-round greenery without maintenance concerns, making it an excellent choice for retail environments and design projects. For an inspired arrangement, pair with our Seeded Eucalyhus Spray to add depth, or combine with the architectural Black Chysanthemum for dramatic contrast. The Variegated Maple Leaf and Silver Wattle Leaf create stumning textural combinations, while the Blackened Grass Spray adds an unexpected contemporary late. Perfect for both minimalist and lavish displays, this stem works beautifully in seasonal rotations and permanent installations, offering your customers endless styling possibilities.