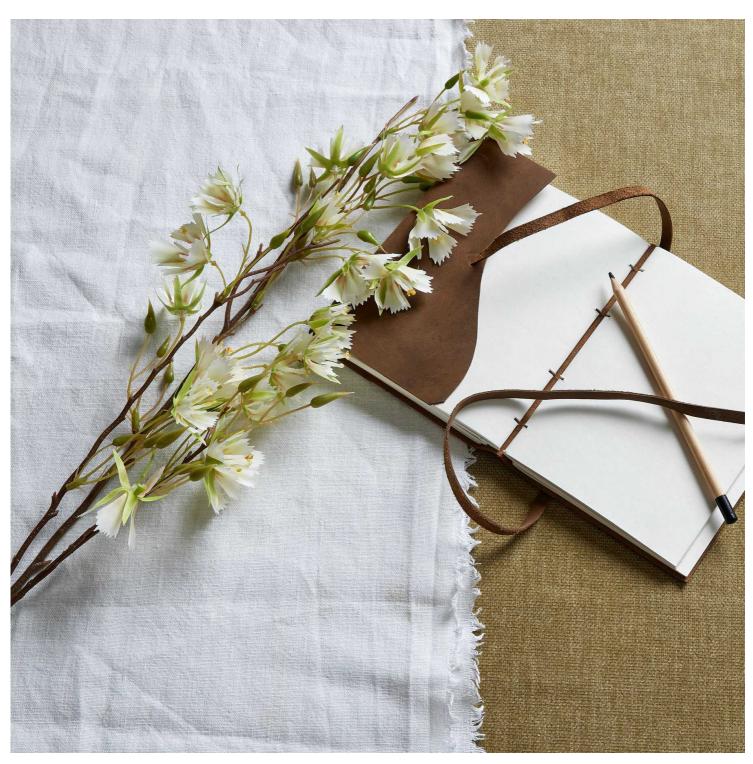

## Elaeocarpus Stem

A lifelike stem featuring delicate cascading foliage. Pairs perfectly with eucalyptus and chrysanthemums. Zero maintenance required for lasting beauty.

Realistic leaf texture and movement

Year-round display potential

Multiple styling combinations

Code: 22626 Dimensions: 20L x 20W x 100H

Description

Bring the outdoors in with our meticulously designed Elaeocarpus Stem, featuring delicate foliage that creates a gentle cascade of green. Each stem displays remarkable attention to detail, with finely textured leaves that appear to dance with the slightest movement. This artificial botanical marvel presents an opportunity for year-round greenery without maintenance concerns, making it an excellent choice for retail environments and design projects. For an inspired arrangement, pair with our Seeded Eucalyhus Spray to add depth, or combine with the architectural Black Chysanthemum for dramatic contrast. The Variegated Maple Leaf and Silver Wattle Leaf create stumning textural combinations, while the Blackened Grass Spray adds an unexpected contemporary late. Perfect for both minimalist and lavish displays, this stem works beautifully in seasonal rotations and permanent installations, offering your customers endless styling possibilities.