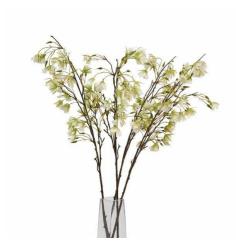

## Elaeocarpus Stem

A lifelike stem featuring delicate cascading foliage. Pairs perfectly with eucalyptus and chrysanthemums. Zero maintenance required for lasting beauty.

Realistic leaf texture and movement

Year-round display potential

Multiple styling combinations

Code: 22626 Dimensions: 20L x 20W x 100H

Description

Bring the outdoors in with our meticulously designed Elaeocarpus Stem, featuring delicate foliage that creates a gentle cascade of green. Each stem displays remarkable attention to detail, with finely textured leaves that appear to dance with the slightest movement. This artificial botanical marvel presents an opportunity for year-round greenery without maintenance concerns, making it an excellent choice for retail environments and design projects. For an inspired arrangement, pair with our Seeded Eucalyhus Spray to add depth, or combine with the architectural Black Chysanthemum for dramatic contrast. The Variegated Maple Leaf and Silver Wattle Leaf create stumning textural combinations, while the Blackened Grass Spray adds an unexpected contemporary late. Perfect for both minimalist and lavish displays, this stem works beautifully in seasonal rotations and permanent installations, offering your customers endless styling possibilities.