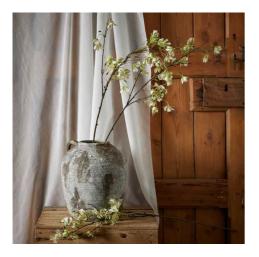

## Elaeocarpus Stem

A lifelike stem featuring delicate cascading foliage. Pairs perfectly with eucalyptus and chrysanthemums. Zero maintenance required for lasting beauty.

Realistic leaf texture and movement

Year-round display potential

Multiple styling combinations

Code: 22626 Dimensions: 20L x 20W x 100H

Description

Bring the outdoors in with our meticulously designed Elaeocarpus Stem, featuring delicate foliage that creates a gentle cascade of green. Each stem displays remarkable attention to detail, with finely textured leaves that appear to dance with the slightest movement. This artificial botanical marvel presents an opportunity for year-round greenery without maintenance concerns, making it an excellent choice for retail environments and design projects. For an inspired arrangement, pair with our Seeded Eucalyhus Spray to add depth, or combine with the architectural Black Chysanthemum for dramatic contrast. The Variegated Maple Leaf and Silver Wattle Leaf create stumning textural combinations, while the Blackened Grass Spray adds an unexpected contemporary late. Perfect for both minimalist and lavish displays, this stem works beautifully in seasonal rotations and permanent installations, offering your customers endless styling possibilities.