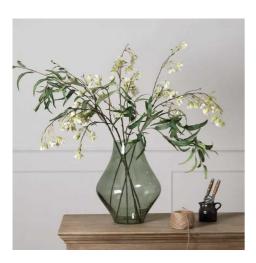

## Elaeocarpus Stem

A lifelike stem featuring delicate cascading foliage. Pairs perfectly with eucalyptus and chrysanthemums. Zero maintenance required for lasting beauty.

Realistic leaf texture and movement

Year-round display potential

Multiple styling combinations

Code: 22626 Dimensions: 20L x 20W x 100H

Description

Bring the outdoors in with our meticulously designed Elaeocarpus Stem, featuring delicate foliage that creates a gentle cascade of green. Each stem displays remarkable attention to detail, with finely textured leaves that appear to dance with the slightest movement. This artificial botanical marvel presents an opportunity for year-round greenery without maintenance concerns, making it an excellent choice for retail environments and design projects. For an inspired arrangement, pair with our Seeded Eucalyhus Spray to add depth, or combine with the architectural Black Chysanthemum for dramatic contrast. The Variegated Maple Leaf and Silver Wattle Leaf create stumning textural combinations, while the Blackened Grass Spray adds an unexpected contemporary late. Perfect for both minimalist and lavish displays, this stem works beautifully in seasonal rotations and permanent installations, offering your customers endless styling possibilities.