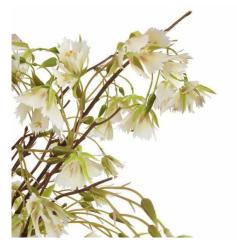

## Elaeocarpus Stem

A lifelike stem featuring delicate cascading foliage. Pairs perfectly with eucalyptus and chrysanthemums. Zero maintenance required for lasting beauty.

Realistic leaf texture and movement

Year-round display potential

Multiple styling combinations

Code: 22626 Dimensions: 20L x 20W x 100H

Description

Bring the outdoors in with our meticulously designed Elaeocarpus Stem, featuring delicate foliage that creates a gentle cascade of green. Each stem displays remarkable attention to detail, with finely textured leaves that appear to dance with the slightest movement. This artificial botanical marvel presents an opportunity for year-round greenery without maintenance concerns, making it an excellent choice for retail environments and design projects. For an inspired arrangement, pair with our Seeded Eucalyhus Spray to add depth, or combine with the architectural Black Chysanthemum for dramatic contrast. The Variegated Maple Leaf and Silver Wattle Leaf create stumning textural combinations, while the Blackened Grass Spray adds an unexpected contemporary late. Perfect for both minimalist and lavish displays, this stem works beautifully in seasonal rotations and permanent installations, offering your customers endless styling possibilities.