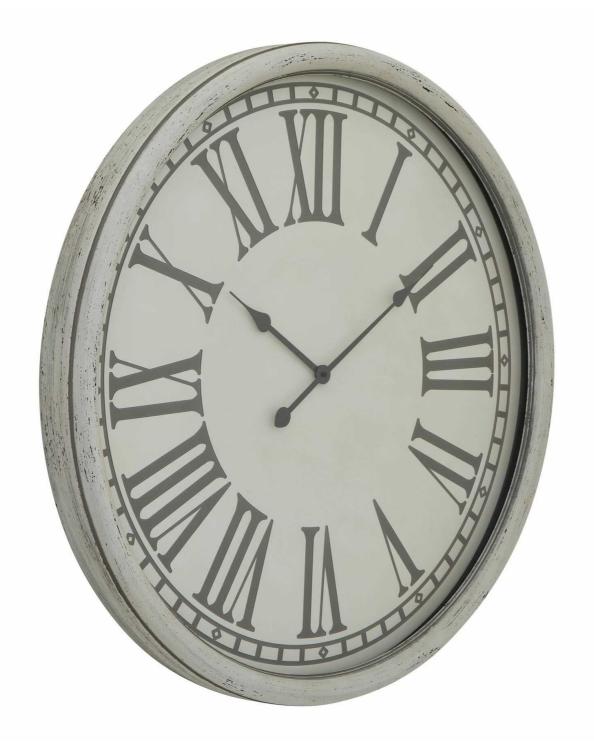

## **Embossed Wall Clock With Glass**

Dramatic glass-embossed wall clock transforms spaces. Architectural design captivates. Perfect for modern retail displays.

Unique glass-embossed design

Architectural interior accent Complements contemporary decor

Code: 23270 Dimensions: 7L x 80W x 80H

Description

A statement piece that transforms interior spaces, this embossed wall clock with glass brings architectural drama and refined texture to retail environments. Its intricate glass detailing catches light beautifully, creating dynamic visual interest. Perfectly complemented by rustic white decor elements like the Large Rustic White Clock, this piece pairs wonderfully with stone LED candles and delicate floral stems for a curated, sophisticated display that will attract discerning customers