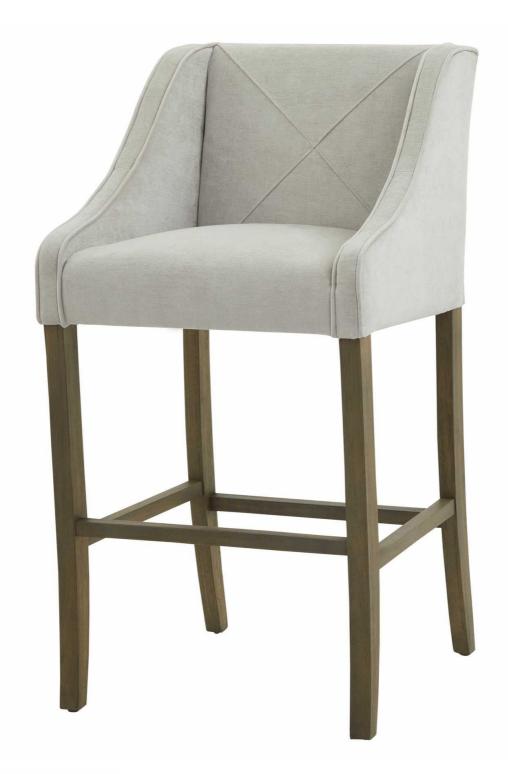

## **Epsom Grey Barstool**

Upholstered in a light grey woven fabric that will tie in with any number of décor schemes, this barstool exudes an effortless "quiet luxury" that is so sought after across fashion and interiors alike right now.

Strong rubberwood frame

Piped details

Timeless light grey colourway

Code: 22992 Dimensions: 58L x 57W x 104H

Description

This is the Epsom Grey Barstool. Its rubberwood frame, known for its dense grain and strength, is the perfect choice for its intended everyday use. Upholstered in a light grey woven fabric that will tie in with any number of décor schemes, this barstool exudes an effortless "quiet luxury" that is so sought after across fashion and interiors allike right now. Its piped details add to the luxe look.