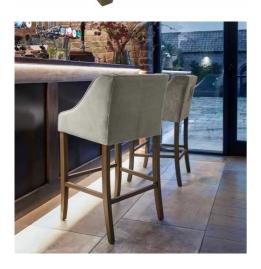

## **Epsom Grey Barstool**

Upholstered in a light grey woven fabric that will tie in with any number of décor schemes, this barstool exudes an effortless "quiet luxury" that is so sought after across fashion and interiors alike right now.

Strong rubberwood frame

Piped details

Timeless light grey colourway

Code: 22992 Dimensions: 58L x 57W x 104H

Description

This is the Epsom Grey Barstool. Its rubberwood frame, known for its dense grain and strength, is the perfect choice for its intended everyday use. Upholstered in a light grey woven fabric that will tie in with any number of décor schemes, this barstool exudes an effortless "quiet luxury" that is so sought after across fashion and interiors allike right now. Its piped details add to the luxe look.