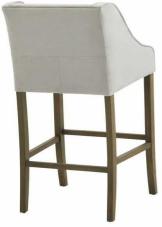

## **Epsom Grey Barstool**

Upholstered in a light grey woven fabric that will tie in with any number of décor schemes, this barstool exudes an effortless "quiet luxury" that is so sought after across fashion and interiors alike right now.

Strong rubberwood frame

Piped details

Timeless light grey colourway

Code: 22992 Dimensions: 58L x 57W x 104H

Description

This is the Epsom Grey Barstool. Its rubberwood frame, known for its dense grain and strength, is the perfect choice for its intended everyday use. Upholstered in a light grey woven fabric that will tie in with any number of décor schemes, this barstool exudes an effortless "quiet luxury" that is so sought after across fashion and interiors allike right now. Its piped details add to the luxe look.