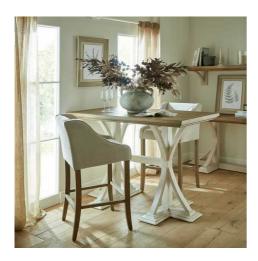

## **Epsom Grey Barstool**

Upholstered in a light grey woven fabric that will tie in with any number of décor schemes, this barstool exudes an effortless "quiet luxury" that is so sought after across fashion and interiors alike right now.

Strong rubberwood frame

Piped details

Timeless light grey colourway

Code: 22992 Dimensions: 58L x 57W x 104H

Description

This is the Epsom Grey Barstool. Its rubberwood frame, known for its dense grain and strength, is the perfect choice for its intended everyday use. Upholstered in a light grey woven fabric that will tie in with any number of décor schemes, this barstool exudes an effortless "quiet luxury" that is so sought after across fashion and interiors allike right now. Its piped details add to the luxe look.