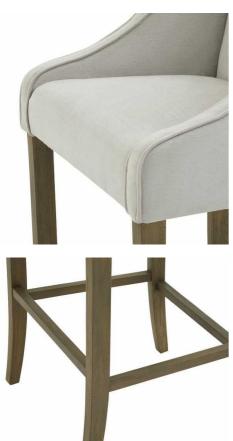

Strong rubberwood frame

Piped details

Timeless light grey colourway

Code: 22992 Dimensions: 58L x 57W x 104H

Description

This is the Epsom Grey Barstool. Its rubberwood frame, known for its dense grain and strength, is the perfect choice for its intended everyday use. Upholstered in a light grey woven fabric that will tie in with any number of décor schemes, this barstool exudes an effortless "quiet luxury" that is so sought after across fashion and interiors allike right now. Its piped details add to the luxe look.