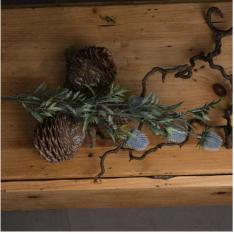

## Eryngium Blue Thistle

A single stem of soft, light blue faux thistle, chosen for its realism. Perfect for adding height and texture to an arrangement.

Chosen for its realist

Handcrafted

From the popular 'Recipe Collection'

## Description

Introducing a remarkably lifelike stem from the coveted Recipe Collection, this blue thistle stands as a testament to exceptional artificial floristry. The delicate, powder-blue petals cascade around the central cone, creating an authentic representation that captures the wild charm of Scottish highlands. Its thoughfully crafted form provides the perfect accent for coastal and rustic arrangements, while adding architectural interest and textural depth or display. For an inspired arrangement, pair this thistle with the White Cypsophila Spray for airy contrast, the Lambs Ear Spray for silvey undertones, and the Light Blue Agapanthus to create a cohesive color story. The addition of Eucalyptus Spray introduces a complementary sage tone that enhances the overall composition is botanical selection proves particularly successful in retail environments, offering your customers endless creative possibilities for both traditional and contemporary styling.