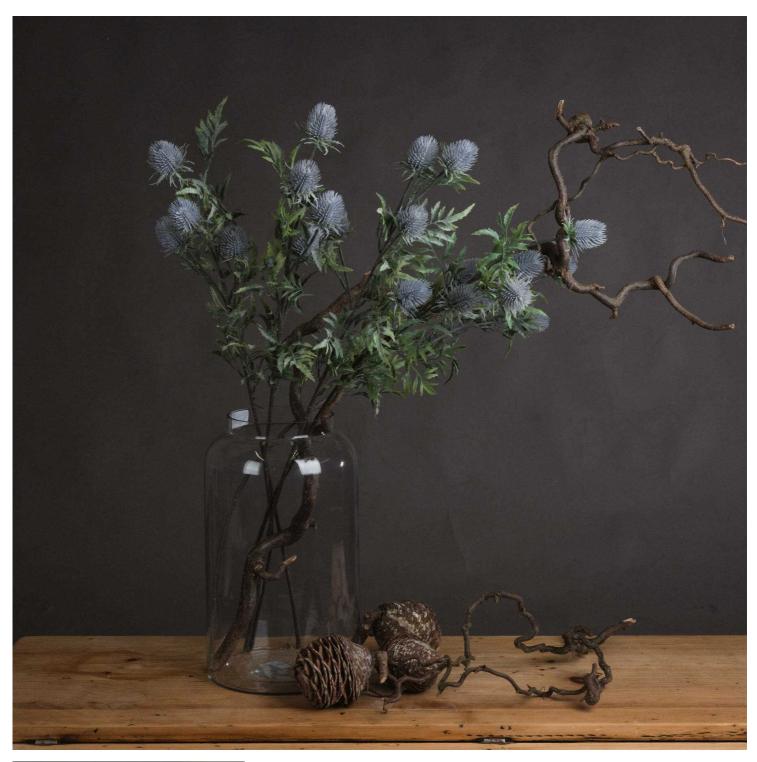

## Eryngium Blue Thistle

A single stem of soft, light blue faux thistle, chosen for its realism. Perfect for adding height and texture to an arrangement.

Chosen for its realist

Handcrafted

From the popular 'Recipe Collection'

## Description

Introducing a remarkably lifelike stem from the coveted Recipe Collection, this blue thistle stands as a testament to exceptional artificial floristry. The delicate, powder-blue petals cascade around the central cone, creating an authentic representation that captures the wild charm of Scottish highlands. Its thoughfully crafted form provides the perfect accent for coastal and rustic arrangements, while adding architectural interest and textural depth or display. For an inspired arrangement, pair this thistle with the White Cypsophila Spray for airy contrast, the Lambs Ear Spray for silvey undertones, and the Light Blue Agapanthus to create a cohesive color story. The addition of Eucalyptus Spray introduces a complementary sage tone that enhances the overall composition is botanical selection proves particularly successful in retail environments, offering your customers endless creative possibilities for both traditional and contemporary styling.