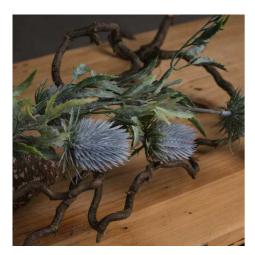

## Eryngium Blue Thistle

A single stem of soft, light blue faux thistle, chosen for its realism. Perfect for adding height and texture to an arrangement.

Chosen for its realist

Handcrafted

From the popular 'Recipe Collection'

## Description

Introducing a remarkably lifelike stem from the coveted Recipe Collection, this blue thistle stands as a testament to exceptional artificial floristry. The delicate, powder-blue petals cascade around the central cone, creating an authentic representation that captures the wild charm of Scottish highlands. Its thoughfully crafted form provides the perfect accent for coastal and rustic arrangements, while adding architectural interest and textural depth or display. For an inspired arrangement, pair this thistle with the White Cypsophila Spray for airy contrast, the Lambs Ear Spray for silvey undertones, and the Light Blue Agapanthus to create a cohesive color story. The addition of Eucalyptus Spray introduces a complementary sage tone that enhances the overall composition is botanical selection proves particularly successful in retail environments, offering your customers endless creative possibilities for both traditional and contemporary styling.