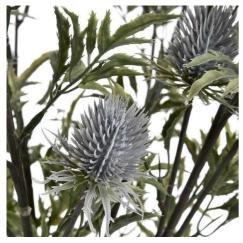

## Eryngium Blue Thistle

A single stem of soft, light blue faux thistle, chosen for its realism. Perfect for adding height and texture to an arrangement.

Chosen for its realist

Handcrafted

From the popular 'Recipe Collection'

## Description

Introducing a remarkably lifelike stem from the coveted Recipe Collection, this blue thistle stands as a testament to exceptional artificial floristry. The delicate, powder-blue petals cascade around the central cone, creating an authentic representation that captures the wild charm of Scottish highlands. Its thoughfully crafted form provides the perfect accent for coastal and rustic arrangements, while adding architectural interest and textural depth or display. For an inspired arrangement, pair this thistle with the White Cypsophila Spray for airy contrast, the Lambs Ear Spray for silvey undertones, and the Light Blue Agapanthus to create a cohesive color story. The addition of Eucalyptus Spray introduces a complementary sage tone that enhances the overall composition is botanical selection proves particularly successful in retail environments, offering your customers endless creative possibilities for both traditional and contemporary styling.