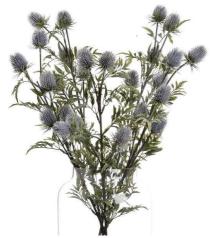

## Eryngium Blue Thistle

A single stem of soft, light blue faux thistle, chosen for its realism. Perfect for adding height and texture to an arrangement.

Chosen for its realist

Handcrafted

From the popular 'Recipe Collection'

## Description

Introducing a remarkably lifelike stem from the coveted Recipe Collection, this blue thistle stands as a testament to exceptional artificial floristry. The delicate, powder-blue petals cascade around the central cone, creating an authentic representation that captures the wild charm of Scottish highlands. Its thoughfully crafted form provides the perfect accent for coastal and rustic arrangements, while adding architectural interest and textural depth or display. For an inspired arrangement, pair this thistle with the White Cypsophila Spray for airy contrast, the Lambs Ear Spray for silvey undertones, and the Light Blue Agapanthus to create a cohesive color story. The addition of Eucalyptus Spray introduces a complementary sage tone that enhances the overall composition is botanical selection proves particularly successful in retail environments, offering your customers endless creative possibilities for both traditional and contemporary styling.