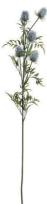

## Eryngium Blue Thistle

A single stem of soft, light blue faux thistle, chosen for its realism. Perfect for adding height and texture to an arrangement.

Chosen for its realist

Handcrafted

From the popular 'Recipe Collection'

## Description

Introducing a remarkably lifelike stem from the coveted Recipe Collection, this blue thistle stands as a testament to exceptional artificial floristry. The delicate, powder-blue petals cascade around the central cone, creating an authentic representation that captures the wild charm of Scottish highlands. Its thoughfully crafted form provides the perfect accent for coastal and rustic arrangements, while adding architectural interest and textural depth or display. For an inspired arrangement, pair this thistle with the White Cypsophila Spray for airy contrast, the Lambs Ear Spray for silvey undertones, and the Light Blue Agapanthus to create a cohesive color story. The addition of Eucalyptus Spray introduces a complementary sage tone that enhances the overall composition is botanical selection proves particularly successful in retail environments, offering your customers endless creative possibilities for both traditional and contemporary styling.