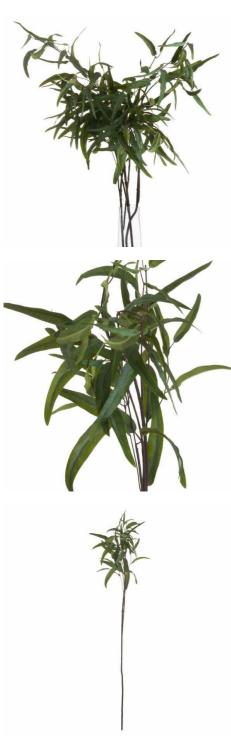

## Eucalyptus Nicholii Spray

Realistic willow eucalyptus, recognised by its long stem and thin dark green leaves. Can be used simply on its own or to create height in an arrangement.

Chosen for its realisr

## Description

This meticulously detailed artificial spray showcases the distinct character of willow eucalyptus with its graceful stem and delicately arranged dark green foliage. Perfect for modern retail spaces and design-conscious homes, it brings dimension and movement to any display. Pair harmonicusly with the White Wild Meadow Rose for romantic appeal, Cypsophila for airy texture, or the Gunnil Eucalyptus Spray for a layered botanical collection. The long-intermed design allows for dramatic height in standalone presentations or as a foundational element in mixed arrangements, making it an essential addition to any artificial foliage inventory.