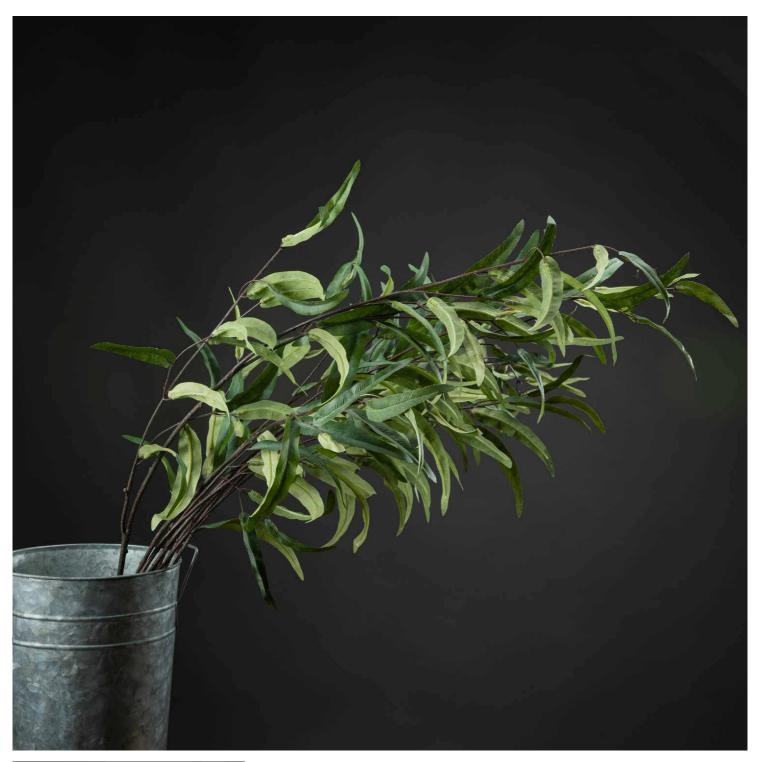

## Eucalyptus Nicholii Spray

Realistic willow eucalyptus, recognised by its long stem and thin dark green leaves. Can be used simply on its own or to create height in an arrangement.

Chosen for its realisr

## Description

This meticulously detailed artificial spray showcases the distinct character of willow eucalyptus with its graceful stem and delicately arranged dark green foliage. Perfect for modern retail spaces and design-conscious homes, it brings dimension and movement to any display. Pair harmonicusly with the White Wild Meadow Rose for romantic appeal, Cypsophila for airy texture, or the Gunnil Eucalyptus Spray for a layered botanical collection. The long-intermed design allows for dramatic height in standalone presentations or as a foundational element in mixed arrangements, making it an essential addition to any artificial foliage inventory.