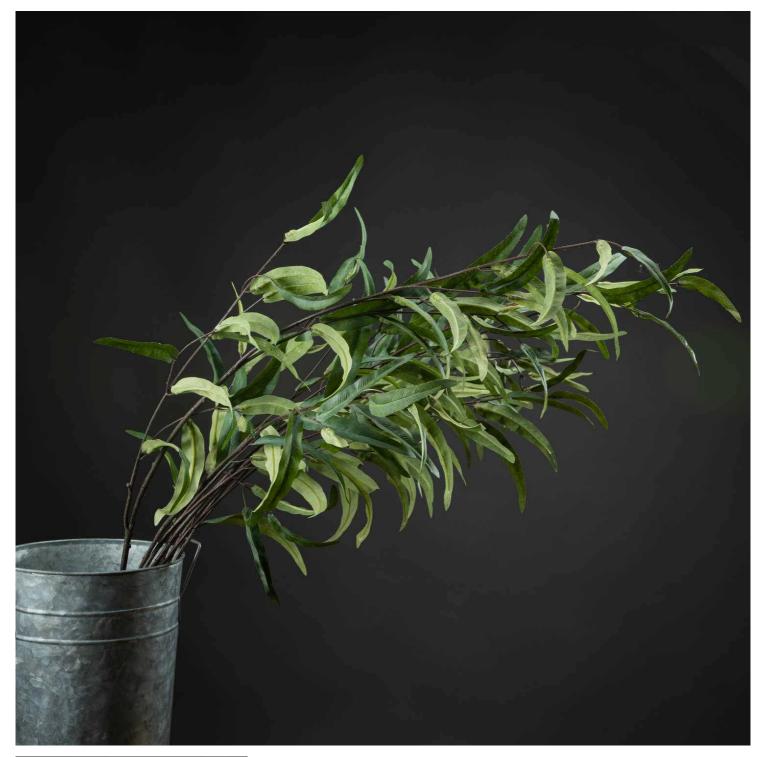

## Eucalyptus Nicholii Spray

Realistic willow eucalyptus, recognised by its long stem and thin dark green leaves. Can be used simply on its own or to create height in an arrangement.

Chosen for its realism

## Description

This is the Eucalyptus Nicholii Spray. Realistic willow eucalyptus recognised by its long stem and thin dark green leaves. Can be used simply on its own or to create height and movement in an arrangement.