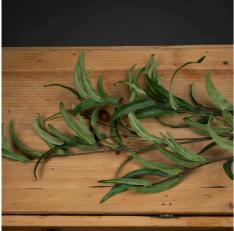

## Eucalyptus Nicholii Spray

Realistic willow eucalyptus, recognised by its long stem and thin dark green leaves. Can be used simply on its own or to create height in an arrangement.

Chosen for its realism

## Description

This is the Eucalyptus Nicholii Spray. Realistic willow eucalyptus recognised by its long stem and thin dark green leaves. Can be used simply on its own or to create height and movement in an arrangement.