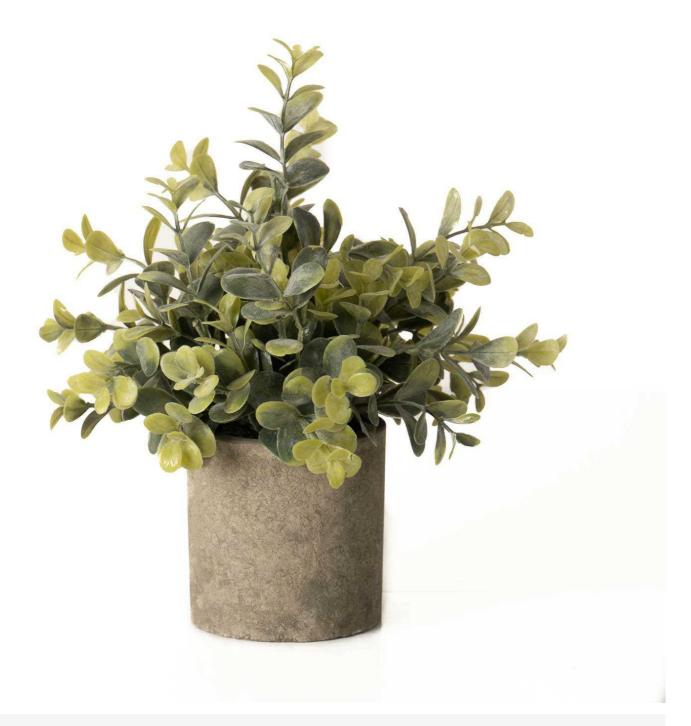

## Eucalyptus Plant In Stone Effect Pot

A stylish finishing touch for any shelf or sideboard. This minature plant in stone pot add a pop of colour wherever they're placed. Great alone or alongside matching alternatives in the same style pot, in groups of three or more.

Any shelf's finishing touch of greenery Elegant stone effect pot Matching items available

Code: 22094 Dimensions: 19L x 19W x 23H

Description