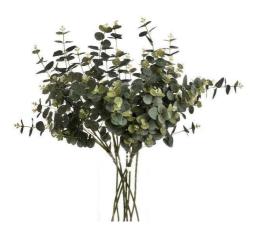

## **Eucalyptus Spray**

A single stem of green faux variegated cineraria eucalyptus, chosen for its realism. This beautiful eucalyptus specimen can be used alone to set off almost any vase or as foliage within a mixed arrangement of blooms

Chosen for its realism

Handcrafted

From the popular 'Recipe Collection'

Code: 19051 Dimensions: 22L x 13W x 91H

Description

Bring the authentic charm of Australian flora into your space with this meticulously detailed 70cm eucalyptus spray. The distinctive orbicular leaves and glaucous hues perfectly replicate the Eucalyptus cinerea's natural beauty, from the smooth, mottled stems to the subtle variations in leaf coloring. This low-maintenance greenery works beautifully as a standalone statement or as a foundation piece in mixed arrangements. For stunning combinations, with Café Au Lati, White Protea, or Green Peonry stems. The silver-dollar foliage adds dimension to modern and rustic settings alike, making it an essential addition to any artificial botanical collection