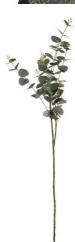

## **Eucalyptus Spray**

A single stem of green faux variegated cineraria eucalyptus, chosen for its realism. This beautiful eucalyptus specimen can be used alone to set off almost any vase or as foliage within a mixed arrangement of blooms

Chosen for its realism

Handcrafted

From the popular 'Recipe Collection'

Code: 19051 Dimensions: 22L x 13W x 91H

Description

Bring the authentic charm of Australian flora into your space with this meticulously detailed 70cm eucalyptus spray. The distinctive orbicular leaves and glaucous hues perfectly replicate the Eucalyptus cinerea's natural beauty, from the smooth, mottled stems to the subtle variations in leaf coloring. This low-maintenance greenery works beautifully as a standalone statement or as a foundation piece in mixed arrangements. For stunning combinations, with Café Au Lati, White Protea, or Green Peonry stems. The silver-dollar foliage adds dimension to modern and rustic settings alike, making it an essential addition to any artificial botanical collection