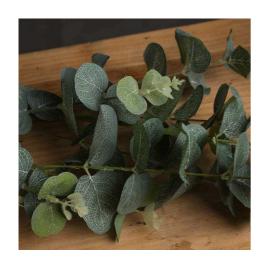

## **Eucalyptus Spray**

A single stem of green faux variegated cineraria eucalyptus, chosen for its realism. This beautiful eucalyptus specimen can be used alone to set off almost any vase or as foliage within a mixed arrangement of blooms

Chosen for its realism

Handcrafted

From the popular 'Recipe Collection'

Code: 19051 Dimensions: 22L x 13W x 91H

Description

Bring the authentic charm of Australian flora into your space with this meticulously detailed 70cm eucalyptus spray. The distinctive orbicular leaves and glaucous hues perfectly replicate the Eucalyptus cinerea's natural beauty, from the smooth, mottled stems to the subtle variations in leaf coloring. This low-maintenance greenery works beautifully as a standalone statement or as a foundation piece in mixed arrangements. For stunning combinations, with Café Au Lati, White Protea, or Green Peonry stems. The silver-dollar foliage adds dimension to modern and rustic settings alike, making it an essential addition to any artificial botanical collection