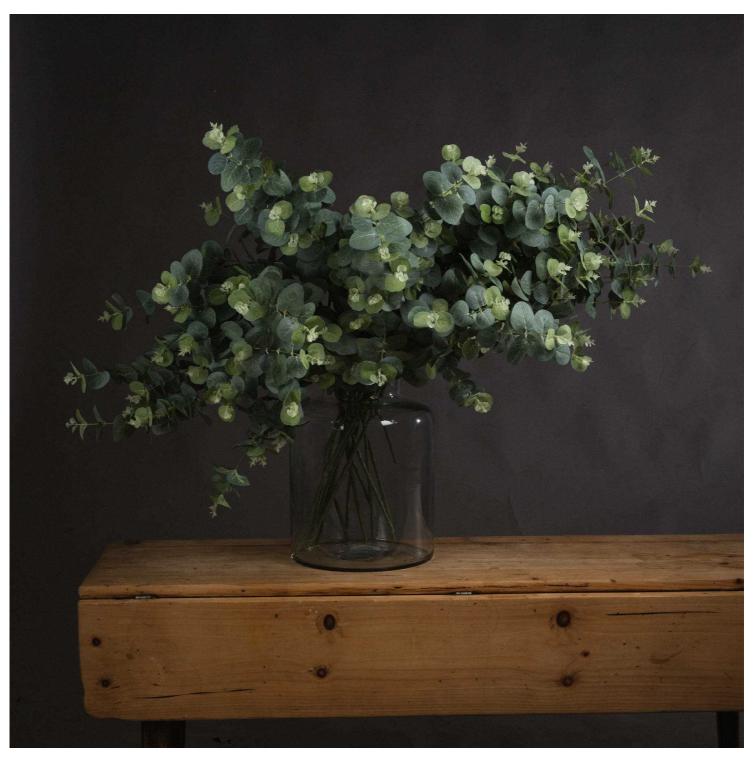

## **Eucalyptus Spray**

A single stem of green faux variegated cineraria eucalyptus, chosen for its realism. This beautiful eucalyptus specimen can be used alone to set off almost any vase or as foliage within a mixed arrangement of blooms

Chosen for its realism

Handcrafted

From the popular 'Recipe Collection'

Code: 19051 Dimensions: 22L x 13W x 91H

Description

Bring the authentic charm of Australian flora into your space with this meticulously detailed 70cm eucalyptus spray. The distinctive orbicular leaves and glaucous hues perfectly replicate the Eucalyptus cinerea's natural beauty, from the smooth, mottled stems to the subtle variations in leaf coloring. This low-maintenance greenery works beautifully as a standalone statement or as a foundation piece in mixed arrangements. For stunning combinations, with Café Au Lati, White Protea, or Green Peonry stems. The silver-dollar foliage adds dimension to modern and rustic settings alike, making it an essential addition to any artificial botanical collection