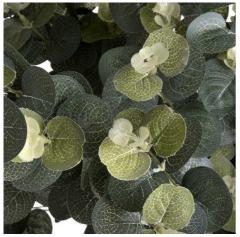

## **Eucalyptus Spray**

A single stem of green faux variegated cineraria eucalyptus, chosen for its realism. This beautiful eucalyptus specimen can be used alone to set off almost any vase or as foliage within a mixed arrangement of blooms

Chosen for its realism

Handcrafted

From the popular 'Recipe Collection'

Code: 19051 Dimensions: 22L x 13W x 91H

Description

Bring the authentic charm of Australian flora into your space with this meticulously detailed 70cm eucalyptus spray. The distinctive orbicular leaves and glaucous hues perfectly replicate the Eucalyptus cinerea's natural beauty, from the smooth, mottled stems to the subtle variations in leaf coloring. This low-maintenance greenery works beautifully as a standalone statement or as a foundation piece in mixed arrangements. For stunning combinations, with Café Au Lati, White Protea, or Green Peonry stems. The silver-dollar foliage adds dimension to modern and rustic settings alike, making it an essential addition to any artificial botanical collection