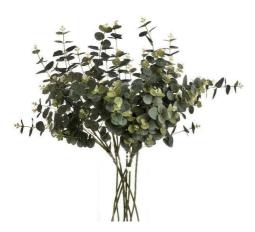

## Eucalyptus Spray

A single stem of green faux variegated cineraria eucalyptus, chosen for its realism. This beautiful eucalyptus specimen can be used alone to set off almost any vase or as foliage within a mixed arrangement of blooms

Chosen for its realism

Handcrafted

From the popular 'Recipe Collection'

Code: 19051 Dimensions: 22L x 13W x 91H

Description