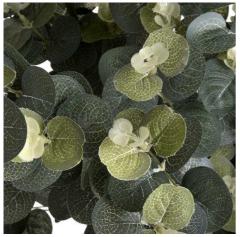

## Eucalyptus Spray

A single stem of green faux variegated cineraria eucalyptus, chosen for its realism. This beautiful eucalyptus specimen can be used alone to set off almost any vase or as foliage within a mixed arrangement of blooms