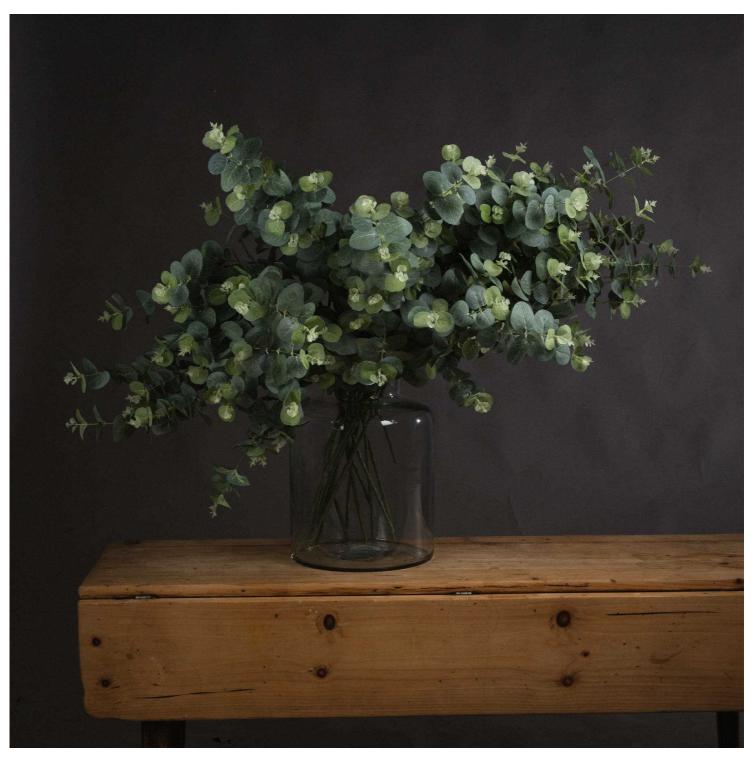

## Eucalyptus Spray

A single stem of green faux variegated cineraria eucalyptus, chosen for its realism. This beautiful eucalyptus specimen can be used alone to set off almost any vase or as foliage within a mixed arrangement of blooms

Chosen for its realism

Handcrafted

From the popular 'Recipe Collection'

Code: 19051 Dimensions: 22L x 13W x 91H

Description

## Specification

| Length: | 22cm   | Barcode:   | 5050140905197   |
|---------|--------|------------|-----------------|
| Height: | 91cm   | Colour:    | Green           |
| Width:  | 13cm   | Material:  | Fabric, Plastic |
| Weight: | 0.04kg | Inner Qty: | 48              |
| CBM:    | 0.3420 | Outer Qty: | 288             |
|         |        |            |                 |