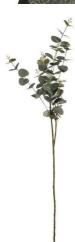

## Eucalyptus Spray

A single stem of green faux variegated cineraria eucalyptus, chosen for its realism. This beautiful eucalyptus specimen can be used alone to set off almost any vase or as foliage within a mixed arrangement of blooms

Chosen for its realism

Handcrafted

From the popular 'Recipe Collection'

Code: 19051 Dimensions: 22L x 13W x 91H

Description