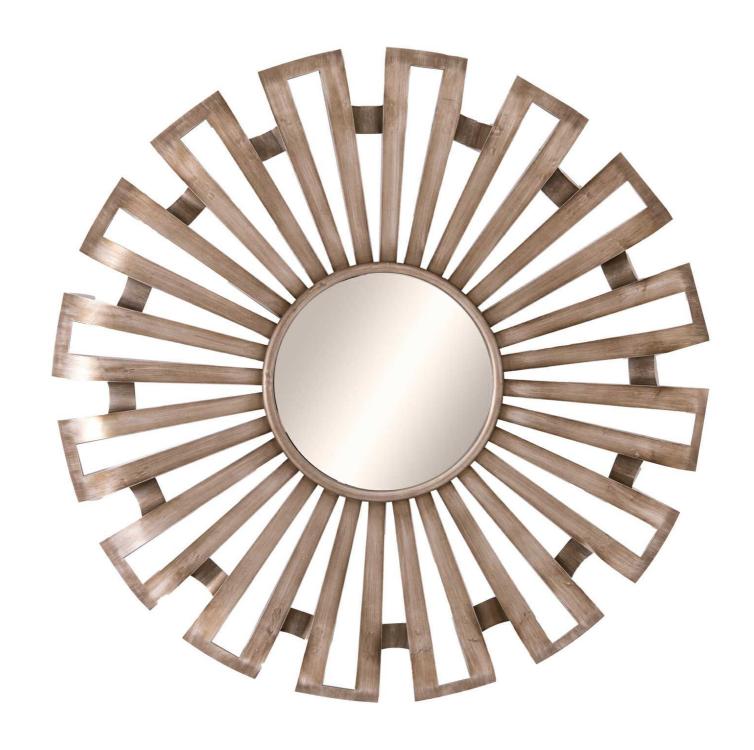

## Evi Antique Silver Sunburst Mirror

This radiant sunburst design with antique silver finish brings vintage opulence to any space. Mirror features dimensional rays and beveled glass for dramatic light play. A statement centerpiece that defines luxury interior styling.

Description

Like a celestial burst frozen in precious metal, this sunburst mirror radiates vintage glamour with its intricate array of dimensional rays surrounding a beveled center glass. The antique silver finish catches and reflects light with subtle variations, creating an enchanting play of shadows and brilliance across your space. Perfect for luxury boutique hotels and high-end residential projects, this statement piece pairs beautifully with our ceramic lattice hurricane lanterns, white orchid arrangements in stone pots, and decorative metallic accessories. For maximum visual impact, consider clustering with our decorative hanging gold mirror or complementing with our Cyrene and Pella table lamps to amplify the metallic accesnies and create layers of ambient lighting.

Silver-finished rays provide 360-degree dimensional effect Creates illusion of expanded space through light reflection Ideal scale for statement walls and focal points

Code: 22139 Dimensions: 5L x 100W x 100H