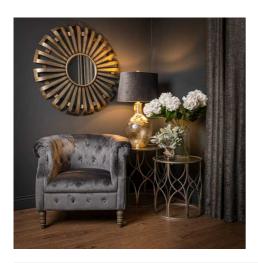

Description

Like a celestial burst frozen in precious metal, this sunburst mirror radiates vintage glamour with its intricate array of dimensional rays surrounding a beveled center glass. The antique silver finish catches and reflects light with subtle variations, creating an enchanting play of shadows and brilliance across your space. Perfect for luxury boutique hotels and high-end residential projects, this statement piece pairs beautifully with our ceramic lattice hurricane lanterns, white orchid arrangements in stone pots, and decorative metallic accessories. For maximum visual impact, consider clustering with our decorative hanging gold mirror or complementing with our Cyrene and Pella table lamps to amplify the metallic accesnies and create layers of ambient lighting.